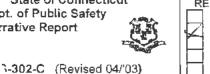

## DIGITAL IMAGE REPORT Vehicle Survey **CT 593XGR** Silver 2009 BMW 4 door VIN# WBAPK53599A6433

On 12/14/12 at approximately 2132 hours the attached forty-four (44) digital color photographs were taken in connection with a homicide investigation being conducted by the Connecticut State Police Eastern District Major Crime Squad at 36 Yogananda Street in Sandy Hook, CT.

All of the photographs were taken of a silver 2009 BMW registered to Nancy Lanza of 36 Yogananda Street, Sandy Hook, CT. This vehicle was parked in the west bay of the attached two car garage of the Lanza home.