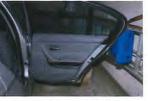

#### **POSITION OF:**

| Driver Front Door        | Closed                                                |
|--------------------------|-------------------------------------------------------|
| Passenger Front Door     | Closed                                                |
| Driver Rear Door         | Closed                                                |
| Passenger Rear Door      | Closed                                                |
| Rear Hatch or Trunk      | Open                                                  |
| Door Locks               | Working                                               |
| Ignition                 | Intact                                                |
| Keys for Vehicle         | In pocketbook of Nancy Lanza (found on kitchen floor) |
| Gear Shift Position      | Park                                                  |
| Emergency Brake          | n/a                                                   |
| Heater                   | n/a                                                   |
| Defroster                | n/a                                                   |
| Rear Window Defroster    | n/a                                                   |
| Air Conditioner          | n/a                                                   |
| Fan Position             | n/a                                                   |
| Headlights Switch        | n/a                                                   |
| Fog Lights               | n/a                                                   |
| Dome Light               | Working                                               |
| Dash Lights              | n/a                                                   |
| Steering Wheel Position  | n/a                                                   |
| Steering Wheel Condition | Good                                                  |
| Wipers                   | n/a                                                   |
| Radio                    | n/a                                                   |
| Radio Station            | n/a                                                   |
| Clock Time               | n/a                                                   |
| Rear View Mirror         | Intact                                                |
| Passenger Side view      | Intact                                                |
| mirror                   |                                                       |
| Driver Side view mirror  | Intact                                                |
| Gas Gauge                | n/a                                                   |
| Windshield Condition     | Good                                                  |
| Driver Front window      | Up                                                    |
| Passenger front window   | Up                                                    |
| Driver Rear window       | Up                                                    |
| Passenger rear window    | Down appx. 2 inches                                   |
| Rear Window              | intact                                                |
|                          |                                                       |