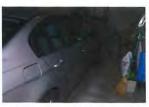

| Make                     | BMW    | Model | Sule 3 Series | Year | 2009 |  |  |
|--------------------------|--------|-------|---------------|------|------|--|--|
| Color                    | Silver | Style | 4 door        |      |      |  |  |
| Owner's Name Nancy Lanza |        |       |               |      |      |  |  |

All of the photographs were taken of a silver 2009 BMW registered to Nancy Lanza of 36 Yogananda Street, Sandy Hook, CT. This vehicle was parked in the west bay of the attached two car garage of the Lanza home.