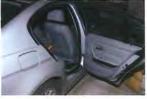

#### **POSITION OF:**

| Driver Front Door        | Closed                                                |
|--------------------------|-------------------------------------------------------|
| Passenger Front Door     | Closed                                                |
| Driver Rear Door         | Closed                                                |
| Passenger Rear Door      | Closed                                                |
| Rear Hatch or Trunk      | Open                                                  |
| Door Locks               | Working                                               |
| Ignition                 | Intact                                                |
| Keys for Vehicle         | In pocketbook of Nancy Lanza (found on kitchen floor) |
| Gear Shift Position      | Park                                                  |
| Emergency Brake          | n/a                                                   |
| Heater                   | n/a                                                   |
| Defroster                | n/a                                                   |
| Rear Window Defroster    | n/a                                                   |
| Air Conditioner          | n/a                                                   |
| Fan Position             | n/a                                                   |
| Headlights Switch        | n/a                                                   |
| Fog Lights               | n/a                                                   |
| Dome Light               | Working                                               |
| Dash Lights              | n/a                                                   |
| Steering Wheel Position  | n/a                                                   |
| Steering Wheel Condition | Good                                                  |
| Wipers                   | n/a                                                   |
| Radio                    | n/a                                                   |
| Radio Station            | n/a                                                   |
| Clock Time               | n/a                                                   |
| Rear View Mirror         | Intact                                                |
| Passenger Side view      | Intact                                                |
| mirror                   |                                                       |
| Driver Side view mirror  | Intact                                                |
| Gas Gauge                | n/a                                                   |
| Windshield Condition     | Good                                                  |
| Driver Front window      | Up                                                    |
| Passenger front window   | Up                                                    |
| Driver Rear window       | Up                                                    |
| Passenger rear window    | Down appx. 2 inches                                   |
| Rear Window              | intact                                                |
|                          |                                                       |