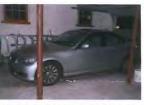

| Make                     | BMW    | Model | Sule 3 Series | Year | 2009 |  |  |
|--------------------------|--------|-------|---------------|------|------|--|--|
| Color                    | Silver | Style | 4 door        |      |      |  |  |
| Owner's Name Nancy Lanza |        |       |               |      |      |  |  |

| Owner's Name | Nancy Lanza                        |
|--------------|------------------------------------|
| Address:     | 36 Yogananda Street Sandy Hook, CT |
|              |                                    |

## DIGITAL IMAGE REPORT Vehicle Survey **CT 593XGR** Silver 2009 BMW 4 door VIN# WBAPK53599A6433

On 12/14/12 at approximately 2132 hours the attached forty-four (44) digital color photographs were taken in connection with a homicide investigation being conducted by the Connecticut State Police Eastern District Major Crime Squad at 36 Yogananda Street in Sandy Hook, CT.

All of the photographs were taken of a silver 2009 BMW registered to Nancy Lanza of 36 Yogananda Street, Sandy Hook, CT. This vehicle was parked in the west bay of the attached two car garage of the Lanza home.