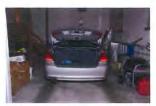

## DIGITAL IMAGE REPORT Vehicle Survey **CT 593XGR** Silver 2009 BMW 4 door VIN# WBAPK53599A6433

On 12/14/12 at approximately 2132 hours the attached forty-four (44) digital color photographs were taken in connection with a homicide investigation being conducted by the Connecticut State Police Eastern District Major Crime Squad at 36 Yogananda Street in Sandy Hook, CT.

All of the photographs were taken of a silver 2009 BMW registered to Nancy Lanza of 36 Yogananda Street, Sandy Hook, CT. This vehicle was parked in the west bay of the attached two car garage of the Lanza home.