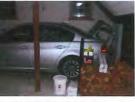

## DIGITAL IMAGE REPORT Vehicle Survey **CT 593XGR** Silver 2009 BMW 4 door VIN# WBAPK53599A6433

On 12/14/12 at approximately 2132 hours the attached forty-four (44) digital color photographs were taken in connection with a homicide investigation being conducted by the Connecticut State Police Eastern District Major Crime Squad at 36 Yogananda Street in Sandy Hook, CT.

All of the photographs were taken of a silver 2009 BMW registered to Nancy Lanza of 36 Yogananda Street, Sandy Hook, CT. This vehicle was parked in the west bay of the attached two car garage of the Lanza home.