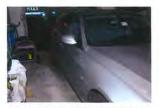

| Make                     | BMW    | Model | Sule 3 Series | Year | 2009 |  |  |
|--------------------------|--------|-------|---------------|------|------|--|--|
| Color                    | Silver | Style | 4 door        |      |      |  |  |
| Owner's Name Nancy Lanza |        |       |               |      |      |  |  |

| Owner's Name | Nancy Lanza                        |
|--------------|------------------------------------|
| Address:     | 36 Yogananda Street Sandy Hook, CT |
|              |                                    |

## DIGITAL IMAGE REPORT Vehicle Survey **CT 593XGR** Silver 2009 BMW 4 door VIN# WBAPK53599A6433

On 12/14/12 at approximately 2132 hours the attached forty-four (44) digital color photographs were taken in connection with a homicide investigation being conducted by the Connecticut State Police Eastern District Major Crime Squad at 36 Yogananda Street in Sandy Hook, CT.

All of the photographs were taken of a silver 2009 BMW registered to Nancy Lanza of 36 Yogananda Street, Sandy Hook, CT. This vehicle was parked in the west bay of the attached two car garage of the Lanza home.