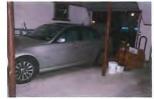

| Make                     | BMW    | Model | Sule 3 Series | Year | 2009 |  |  |
|--------------------------|--------|-------|---------------|------|------|--|--|
| Color                    | Silver | Style | 4 door        |      |      |  |  |
| Owner's Name Nancy Lanza |        |       |               |      |      |  |  |

| Owner's Name | Nancy Lanza                        |
|--------------|------------------------------------|
| Address:     | 36 Yogananda Street Sandy Hook, CT |
|              |                                    |

## DIGITAL IMAGE REPORT Vehicle Survey **CT 593XGR** Silver 2009 BMW 4 door VIN# WBAPK53599A6433

On 12/14/12 at approximately 2132 hours the attached forty-four (44) digital color photographs were taken in connection with a homicide investigation being conducted by the Connecticut State Police Eastern District Major Crime Squad at 36 Yogananda Street in Sandy Hook, CT.

All of the photographs were taken of a silver 2009 BMW registered to Nancy Lanza of 36 Yogananda Street, Sandy Hook, CT. This vehicle was parked in the west bay of the attached two car garage of the Lanza home.