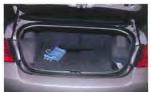

.cear Center Bench Seat: 1classical music CD; 1 umbrella.

**Rear Passenger's Side of Bench Seat:** 1 wicker basket with lid containing-BMW handbook; Miscellaneous women's toiletries.

Trunk: 1 box safety flares; empty "Big Y" shopping bag; snow brush/ice scraper.