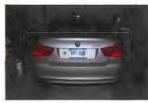

| Make                     | BMW    | Model | Sule 3 Series | Year | 2009 |  |  |
|--------------------------|--------|-------|---------------|------|------|--|--|
| Color                    | Silver | Style | 4 door        |      |      |  |  |
| Owner's Name Nancy Lanza |        |       |               |      |      |  |  |

## DIGITAL IMAGE REPORT Vehicle Survey **CT 593XGR** Silver 2009 BMW 4 door VIN# WBAPK53599A6433

On 12/14/12 at approximately 2132 hours the attached forty-four (44) digital color photographs were taken in connection with a homicide investigation being conducted by the Connecticut State Police Eastern District Major Crime Squad at 36 Yogananda Street in Sandy Hook, CT.

All of the photographs were taken of a silver 2009 BMW registered to Nancy Lanza of 36 Yogananda Street, Sandy Hook, CT. This vehicle was parked in the west bay of the attached two car garage of the Lanza home.