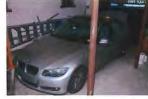

| Make                     | BMW    | Model | Sule 3 Series | Year | 2009 |  |  |
|--------------------------|--------|-------|---------------|------|------|--|--|
| Color                    | Silver | Style | 4 door        |      |      |  |  |
| Owner's Name Nancy Lanza |        |       |               |      |      |  |  |

| Owner's Name | Nancy Lanza                        |
|--------------|------------------------------------|
| Address:     | 36 Yogananda Street Sandy Hook, CT |
|              |                                    |

## DIGITAL IMAGE REPORT Vehicle Survey **CT 593XGR** Silver 2009 BMW 4 door VIN# WBAPK53599A6433

On 12/14/12 at approximately 2132 hours the attached forty-four (44) digital color photographs were taken in connection with a homicide investigation being conducted by the Connecticut State Police Eastern District Major Crime Squad at 36 Yogananda Street in Sandy Hook, CT.

All of the photographs were taken of a silver 2009 BMW registered to Nancy Lanza of 36 Yogananda Street, Sandy Hook, CT. This vehicle was parked in the west bay of the attached two car garage of the Lanza home.