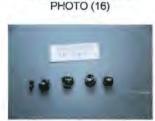

# **AUTOPSY DIGITAL IMAGE REPORT**

| 10                                                   | Full Face view of Nancy Lanza after washing/without scale, showing four gunshot wounds to center of forehead, left temple, left eye, left orbital area                                                     |  |  |  |  |  |
|------------------------------------------------------|------------------------------------------------------------------------------------------------------------------------------------------------------------------------------------------------------------|--|--|--|--|--|
| 11                                                   | View of top of skull depicting fractures- Nancy Lanza                                                                                                                                                      |  |  |  |  |  |
| 12                                                   | Left Lateral view of skull depicting hemorrhage and fractures without scale                                                                                                                                |  |  |  |  |  |
| 13                                                   | Left Lateral view of skull depicting hemorrhage and fractures with scale  View of top of skull depicting fractures- Nancy Lanza  Right Lateral view of skull depicting hemorrhage and fractures with scale |  |  |  |  |  |
| 14                                                   |                                                                                                                                                                                                            |  |  |  |  |  |
| 15                                                   |                                                                                                                                                                                                            |  |  |  |  |  |
| 16                                                   | View of brain depicting various areas of hemorrhage  View of interior cranium, after removal of brain  Photo of AP view x-ray of cranium showing 4 projectiles/metal fragments                             |  |  |  |  |  |
| 17                                                   |                                                                                                                                                                                                            |  |  |  |  |  |
| 18-19                                                |                                                                                                                                                                                                            |  |  |  |  |  |
| 20-21 Photos of four projectiles removed from victim |                                                                                                                                                                                                            |  |  |  |  |  |