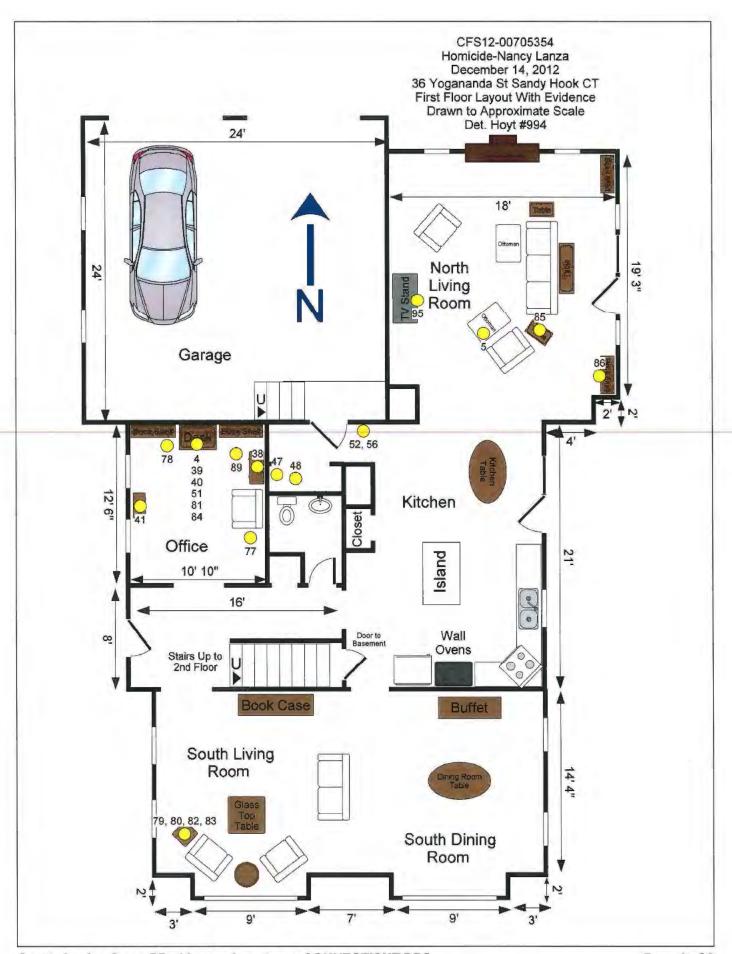

#### Scene Diagram Legend

Homicide: Nancy Lanza 36 Yogananda Street, Sandy Hook CT December 14, 2012

On December 14, 2012 at approximately 1530 hours, the EDMCS was sent to 36 Yogananda Street in Sandy Hook to investigate a reported homicide. Earlier on this date, Adam Lanza of 36 Yogananda Street, shot his way into the Sandy Hook Elementary School and murdered twenty six people and then shot himself. The CSP SWAT Team subsequently responded to 36 Yogoananda Street made entry into the residence and upon searching the residence, found the deceased body of Nancy Lanza lying in a bed within the master bedroom of the residence. Nancy Lanza had suffered from several gunshot wounds to the head.

Upon my arrival at the scene I was given the assignment of creating a scene diagram. Beginning at approximately 2145 hours I created a rough sketch map of the residence. Evidence location was added to the sketch maps as the search progressed. I used a Stanley Fat Max Tru-Laser while creating the scene diagrams of the residence. This device was compared to a standard tape measure prior to entering the scene and was found to be accurate. On or about January 24, 2013 I completed several diagrams of the scene using the Scene PD 5 program while referring to my notes. The diagrams depict the scene with and without evidence markers. The diagrams were drawn to approximate scale. The table below provides measurements of items of evidence seized within particular rooms.

#### 1st Floor Office

| Item # | Placard # | Description of Item                    | Distance<br>From North<br>Wall | Distance<br>From West<br>Wall |
|--------|-----------|----------------------------------------|--------------------------------|-------------------------------|
| 4      | 13        | Dell lap top computer from top of desk | 12"                            | 5'6"                          |
| 38     | 14        | Brother fax machine                    | 3'5"                           | 10'                           |

Page <u>2</u>0f\_8

| 39 |    | Pistol permit & NRA certificate for |      |     |
|----|----|-------------------------------------|------|-----|
|    |    | Nancy Lanza                         |      |     |
| 40 | 28 | Receipts from top of desk           | 12"  | 6'  |
| 41 | 29 | ATT telephone                       | 5'5" | 12" |
| 51 |    | Ralph Lauren wallet Nancy Lanza     |      |     |
| *  |    | from within desk                    |      |     |
| 77 |    | Blue folder labeled guns within     |      |     |
|    |    | bankers box                         |      |     |
| 78 |    | Verizon Wireless cell phone bills   |      |     |
|    |    | from floor                          |      |     |
| 81 |    | CT Gun Exchange paperwork from      |      |     |
|    | ,  | within desk                         |      |     |
| 84 |    | Two credit cards in the name of     |      |     |
|    |    | Nancy Lanza from within desk        |      | :   |
| 89 |    | Paperwork in the name of Adam       |      |     |
|    |    | Lanza and Nancy Lanza               |      |     |

# 1<sup>st</sup> Floor North Living Room Entry Way from Garage

| Item # | Placard # | Description of Item                                            | Distance<br>From North<br>Wall | Distance<br>From West<br>Wall |
|--------|-----------|----------------------------------------------------------------|--------------------------------|-------------------------------|
| 5      | 15        | Apple I-Phone from top of ottoman                              | 16'                            | 5'11"                         |
| 47     | 36        | Contents of Nike shoe box found on top shelf of mudroom closet |                                |                               |
| 48     | 36        | Tan colored bag from floor of mudroom closet                   |                                |                               |
| 52     |           | "Coach" purse located on kitchen floor                         |                                |                               |
| 56     |           | Envelope containing check                                      |                                |                               |

Page\_\_3\_0f\_8\_

| 85 | Printed photo | os, hand written papers |  |
|----|---------------|-------------------------|--|
|    | fron          | n inside table          |  |
| 86 | Several boo   | oks seized from book    |  |
|    |               | shelf                   |  |
| 95 | Cisco DVR f   | rom cabinet under TV    |  |

## 1<sup>st</sup> Floor South Living Room

| Item # | Placard # | Description of Item                | Distance | Distance |
|--------|-----------|------------------------------------|----------|----------|
| 79     |           | Printed e-mail conversations found |          |          |
|        |           | in basket                          |          |          |
| 80     |           | Legal documents found in basket    |          |          |
| 82     |           | School related paperwork in the    |          |          |
|        |           | name of Adam Lanza found in        |          |          |
|        |           | basket                             |          |          |
| 83     |           | Email from Gunbroker.com found     |          |          |
|        |           | in basket                          |          |          |