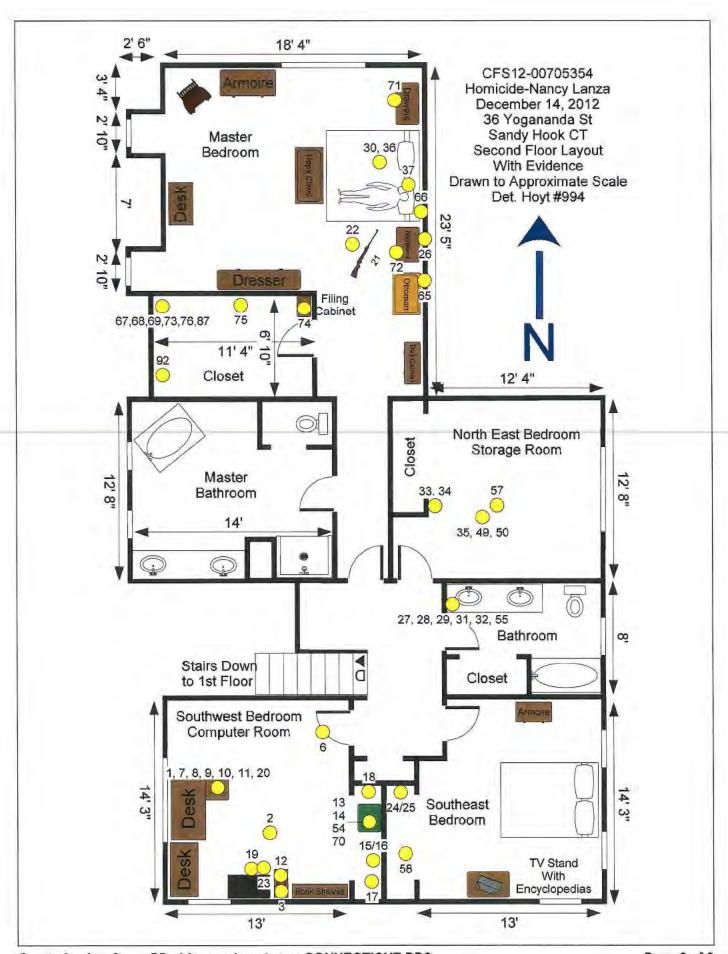

#### Scene Diagram Legend

Homicide: Nancy Lanza 36 Yogananda Street, Sandy Hook CT December 14, 2012

On December 14, 2012 at approximately 1530 hours, the EDMCS was sent to 36 Yogananda Street in Sandy Hook to investigate a reported homicide. Earlier on this date, Adam Lanza of 36 Yogananda Street, shot his way into the Sandy Hook Elementary School and murdered twenty six people and then shot himself. The CSP SWAT Team subsequently responded to 36 Yogoananda Street made entry into the residence and upon searching the residence, found the deceased body of Nancy Lanza lying in a bed within the master bedroom of the residence. Nancy Lanza had suffered from several gunshot wounds to the head.

Upon my arrival at the scene I was given the assignment of creating a scene diagram. Beginning at approximately 2145 hours I created a rough sketch map of the residence. Evidence location was added to the sketch maps as the search progressed. I used a Stanley Fat Max Tru-Laser while creating the scene diagrams of the residence. This device was compared to a standard tape measure prior to entering the scene and was found to be accurate. On or about January 24, 2013 I completed several diagrams of the scene using the Scene PD 5 program while referring to my notes. The diagrams depict the scene with and without evidence markers. The diagrams were drawn to approximate scale. The table below provides measurements of items of evidence seized within particular rooms.

## 2<sup>nd</sup> Floor Master Bedroom

| Item # | Placard # | Description of Item                          | Distance<br>from North<br>Wall | Distance<br>from East<br>Wall |
|--------|-----------|----------------------------------------------|--------------------------------|-------------------------------|
| 21     | 23        | One Savage Mark II .22 rifle ser. #: 1605038 | 13'6"                          | 3'10"                         |
| 22     | 24        | One spent .22 caliber shell casing on floor  | 11'5"                          | 4'6"                          |
| 26     | 27        | Cotton swab of BLS from east wall            | 11'4"                          | 5'4"<br>vertical              |
| 30     |           | One tan bed sheet with BLS from top of bed   |                                |                               |

DPS INCIDENT NUMBER:

12-00705354

Page 4 0f 8

| 36 |          | One tan fitted bed sheet with BLS from top of bed                                             |       |    |
|----|----------|-----------------------------------------------------------------------------------------------|-------|----|
| 37 |          | One orange towel with green and white stripes with BLS from top of pillow under deceased head |       |    |
| 65 | #1 Day 3 | One brass colored shell casing on floor behind ottoman                                        | 15'6" | 0, |
| 66 | #2 Day 3 | One brass colored shell casing on floor behind bed                                            | 10'2" | 6" |
| 67 |          | Instructional manual for Ruger<br>Mini 14                                                     |       |    |
| 68 |          | Hand drawing depicting person with handgun                                                    |       |    |
| 69 |          | One Volunteer Thank You card                                                                  |       |    |
| 71 |          | Receipts and emails of firearm ammunition and shooting supplies                               |       |    |
| 72 |          | 16 day planner pands                                                                          |       |    |
| 73 |          | Items related to school                                                                       |       |    |
| 74 |          | Verizon Wireless bills for phone #: 03, 05 and 03, 05                                         |       |    |
| 75 |          | Five books                                                                                    |       |    |
| 76 |          | Medical papers                                                                                |       |    |
| 87 |          | Handwritten papers artwork and literature pertaining to Adam Lanza                            |       |    |
| 92 |          | Blackberry Verizon Cell phone                                                                 |       |    |

# 2<sup>nd</sup> Floor North East Bedroom Storage Room

| Item # | Placard # | Description of Item                                                        | Distance<br>from North<br>Wall | Distance<br>from East<br>Wall |
|--------|-----------|----------------------------------------------------------------------------|--------------------------------|-------------------------------|
| 33     | 22        | One plastic gun case for Sig Sauer<br>P226R                                | 7'9"                           | 11'8"                         |
| 34     | 22        | One plastic gun case for Glock<br>G20SF                                    | 7'9"                           | 11'8"                         |
| 35     | 22        | One Trekker nylon rifle case color green                                   | 7'4"                           | 8'9"                          |
| 49     | 22        | One plastic Bushmaster rifle case                                          | 7'4"                           | 8'9"                          |
| 50     | 22        | One plastic Plano gun case                                                 | 7'4"                           | 8'9"                          |
| 57     |           | One blue white duffle bag containing ammunition, ear plugs, eye protection |                                |                               |

## 2<sup>nd</sup> Floor Bathroom

| Item # | Placard # | Description of Item                                           | Distance | Distance |
|--------|-----------|---------------------------------------------------------------|----------|----------|
| 27     | 21        | One LG Verizon cell phone with battery removed                |          |          |
| 28     | 21        | One black "Mead Memo" pas with writings                       |          |          |
| 29     | 21        | One black folding wallet with miscellaneous ID for Adam Lanza |          |          |
| 31     | 21        | One Iverea USB device                                         |          |          |
| 32     | 21        | One Honda ignition key                                        |          |          |
| 55     | 21        | One Capital One Visa card in the name of Adam Lanza           |          |          |

### 2<sup>nd</sup> Floor South West Bedroom Computer Room

| Item # Placard # |    | Description of Item                                          | Distance<br>from North<br>Wall | Distance<br>from West<br>Wall     |  |
|------------------|----|--------------------------------------------------------------|--------------------------------|-----------------------------------|--|
| 1                | 3  | One Seagate Barracuda hard drive                             | 6'                             | 3'6"                              |  |
| 2                | 6  | Custom built computer tower                                  | 9'2"                           | 7'                                |  |
| 3                | 8  | One Sony Play Station                                        | 13'                            | 8'9"                              |  |
| 6                | 1  | One small caliber live bullet labeled with "C"               | 3'5"                           | 10'3"                             |  |
| 7                | 2  | Empty package for Peltor disposable ear plugs                | 5'5"                           | 3'5"                              |  |
| 8                | 4  | Three keys on top of cabinet                                 | 6'2"                           | 2'11"                             |  |
| 9                | 5  | Five Winchester 12 ga shotgun<br>shells cut open             | 5'10"                          | 3'5"                              |  |
| 10               | 5  | 13 pages of photocopied news paper articles                  | 5'10"                          | 3'5"                              |  |
| 11               | 5  | One hardcover copy of<br>"Amish Grace"                       | 5'10"                          | 3'5"                              |  |
| 12               | 7  | One Microsoft X Box 12                                       |                                | 8'9"                              |  |
| 13               | 9  | Contents of gun safe (See evidence report for complete list) | 2'2"                           | Against east<br>wall of<br>Closet |  |
| 14               | 9  | One Enfield Albian bolt action rifle with serial #: HC22273A | Within Gun<br>Safe             |                                   |  |
| 15               | 10 | Ammunition, handgun manual, shotgun magazine manual          | 4'6"                           | Second<br>Shelf                   |  |
| 16               | 10 | Paperwork for Canta shotgun SN<br>HU 9404110                 | 4'6"                           | Second<br>Shelf                   |  |
| 17               | 12 | Contents of third closet shelf                               | 7'                             | Third                             |  |

| AT | TACHMENTS: |
|----|------------|
|    | STATEMENT  |
|    | PHOTOS     |
| Ø  | SKETCH MAR |
| П  | EVIDENCE   |

☐ TELETYPE ☐ OTHER

12-00705354

Page 7 0f 8

|    |     | (See evidence report for complete list)                                          |                    | Shelf    |
|----|-----|----------------------------------------------------------------------------------|--------------------|----------|
| 18 | 17  | Black bag containing several TC 30 video cassettes                               | 8"                 | Top Self |
| 19 | 16  | Shoe box containing memory cards and video game parts                            | 12'11"             | 5'5"     |
| 20 | 11  | Contents of top drawer of filing cabinet (See evidence report for complete list) | 5'10"              | 3'5"     |
| 23 | 25  | One Fuji VHS tape labeled Ryan<br>Lanza                                          | . 11'6"            | 7'5"     |
| 54 | 9   | One AGP Arms Inc 12 ga. Shotgun magazine with 10 rounds of ammo                  | Within gun<br>safe | Ēs       |
| 70 | 9 . | Two green and one black nylon strap                                              | Within gun<br>safe |          |

## 2<sup>nd</sup> Floor South East Bedroom

| Item # | Placard # | Description of Item                                                   | Distance                                     | Distance |
|--------|-----------|-----------------------------------------------------------------------|----------------------------------------------|----------|
| 24     | 18        | One Transcend storjet external USB                                    | 3 <sup>rd</sup> shelf                        |          |
| 25     | 18        | One hard drive platter                                                | 3 <sup>rd</sup> shelf                        | A        |
| 58     |           | Contents of white plastic bag (See evidence report for complete list) | Bag found in closet on top of computer tower |          |