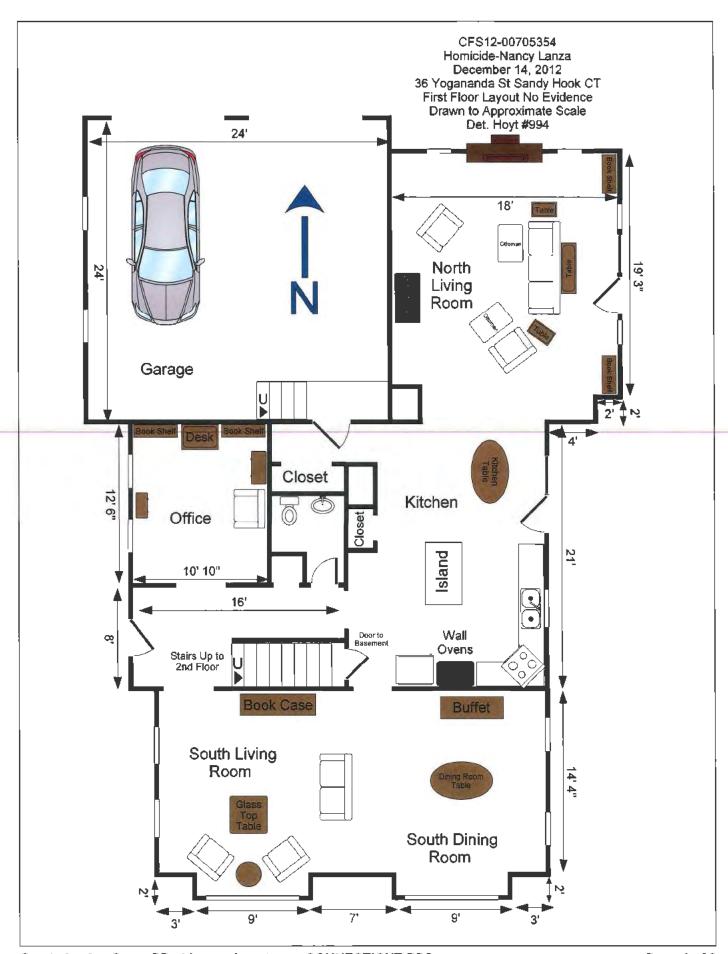

#### Scene Diagram Legend

Homicide: Nancy Lanza 36 Yogananda Street, Sandy Hook CT December 14, 2012

On December 14, 2012 at approximately 1530 hours, the EDMCS was sent to 36 Yogananda Street in Sandy Hook to investigate a reported homicide. Earlier on this date, Adam Lanza of 36 Yogananda Street, shot his way into the Sandy Hook Elementary School and murdered twenty six people and then shot himself. The CSP SWAT Team subsequently responded to 36 Yogoananda Street made entry into the residence and upon searching the residence, found the deceased body of Nancy Lanza lying in a bed within the master bedroom of the residence. Nancy Lanza had suffered from several gunshot wounds to the head.

Upon my arrival at the scene I was given the assignment of creating a scene diagram. Beginning at approximately 2145 hours I created a rough sketch map of the residence. Evidence location was added to the sketch maps as the search progressed. I used a Stanley Fat Max Tru-Laser while creating the scene diagrams of the residence. This device was compared to a standard tape measure prior to entering the scene and was found to be accurate. On or about January 24, 2013 I completed several diagrams of the scene using the Scene PD 5 program while referring to my notes. The diagrams depict the scene with and without evidence markers. The diagrams were drawn to approximate scale. The table below provides measurements of items of evidence seized within particular rooms.