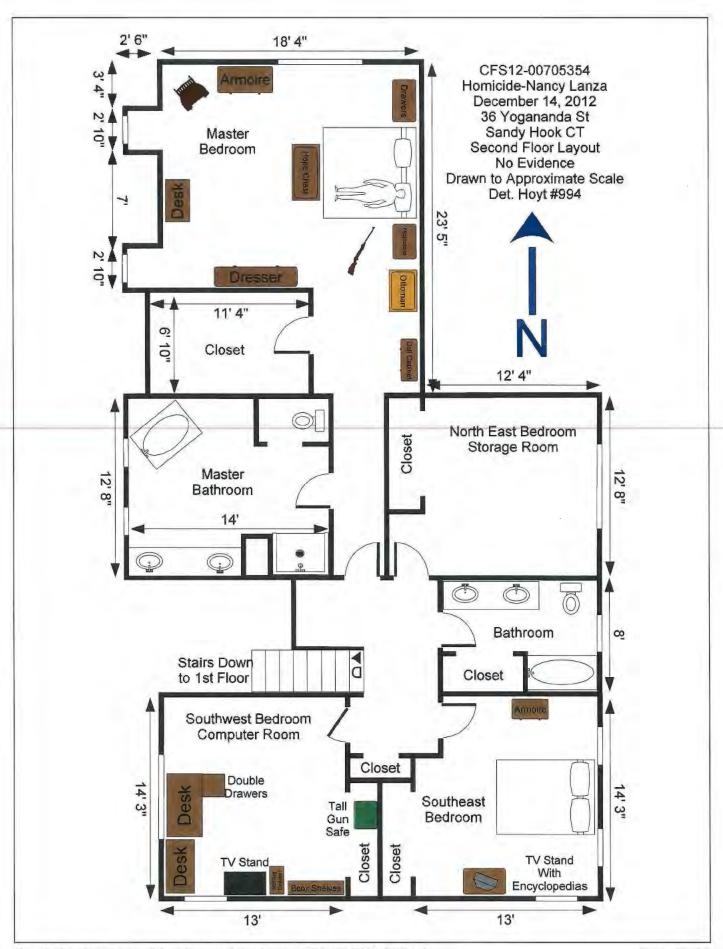

#### Scene Diagram Legend

Homicide: Nancy Lanza 36 Yogananda Street, Sandy Hook CT December 14, 2012

On December 14, 2012 at approximately 1530 hours, the EDMCS was sent to 36 Yogananda Street in Sandy Hook to investigate a reported homicide. Earlier on this date, Adam Lanza of 36 Yogananda Street, shot his way into the Sandy Hook Elementary School and murdered twenty six people and then shot himself. The CSP SWAT Team subsequently responded to 36 Yogoananda Street made entry into the residence and upon searching the residence, found the deceased body of Nancy Lanza lying in a bed within the master bedroom of the residence. Nancy Lanza had suffered from several gunshot wounds to the head.

Upon my arrival at the scene I was given the assignment of creating a scene diagram. Beginning at approximately 2145 hours I created a rough sketch map of the residence. Evidence location was added to the sketch maps as the search progressed. I used a Stanley Fat Max Tru-Laser while creating the scene diagrams of the residence. This device was compared to a standard tape measure prior to entering the scene and was found to be accurate. On or about January 24, 2013 I completed several diagrams of the scene using the Scene PD 5 program while referring to my notes. The diagrams depict the scene with and without evidence markers. The diagrams were drawn to approximate scale. The table below provides measurements of items of evidence seized within particular rooms.

## 2<sup>nd</sup> Floor Master Bedroom

| Item # | Placard # | Description of Item                          | Distance<br>from North<br>Wall | Distance<br>from East<br>Wall |
|--------|-----------|----------------------------------------------|--------------------------------|-------------------------------|
| 21     | 23        | One Savage Mark II .22 rifle ser. #: 1605038 | 13'6"                          | 3'10"                         |
| 22     | 24        | One spent .22 caliber shell casing on floor  | 11'5"                          | 4'6"                          |
| 26     | 27        | Cotton swab of BLS from east wall            | 11'4"                          | 5'4"<br>vertical              |
| 30     |           | One tan bed sheet with BLS from top of bed   |                                |                               |

DPS INCIDENT NUMBER:

12-00705354

Page 4 0f 8

| 36 |          | One tan fitted bed sheet with BLS from top of bed                                             |       |    |
|----|----------|-----------------------------------------------------------------------------------------------|-------|----|
| 37 |          | One orange towel with green and white stripes with BLS from top of pillow under deceased head |       |    |
| 65 | #1 Day 3 | One brass colored shell casing on floor behind ottoman                                        | 15'6" | 0, |
| 66 | #2 Day 3 | One brass colored shell casing on floor behind bed                                            | 10'2" | 6" |
| 67 |          | Instructional manual for Ruger<br>Mini 14                                                     |       |    |
| 68 |          | Hand drawing depicting person with handgun                                                    |       |    |
| 69 |          | One Volunteer Thank You card                                                                  |       |    |
| 71 |          | Receipts and emails of firearm ammunition and shooting supplies                               |       |    |
| 72 |          | 16 day planner pands                                                                          |       |    |
| 73 |          | Items related to school                                                                       |       |    |
| 74 |          | Verizon Wireless bills for phone #: 03, 05 and 03, 05                                         |       |    |
| 75 |          | Five books                                                                                    |       |    |
| 76 |          | Medical papers                                                                                |       |    |
| 87 |          | Handwritten papers artwork and literature pertaining to Adam Lanza                            |       |    |
| 92 |          | Blackberry Verizon Cell phone                                                                 |       |    |