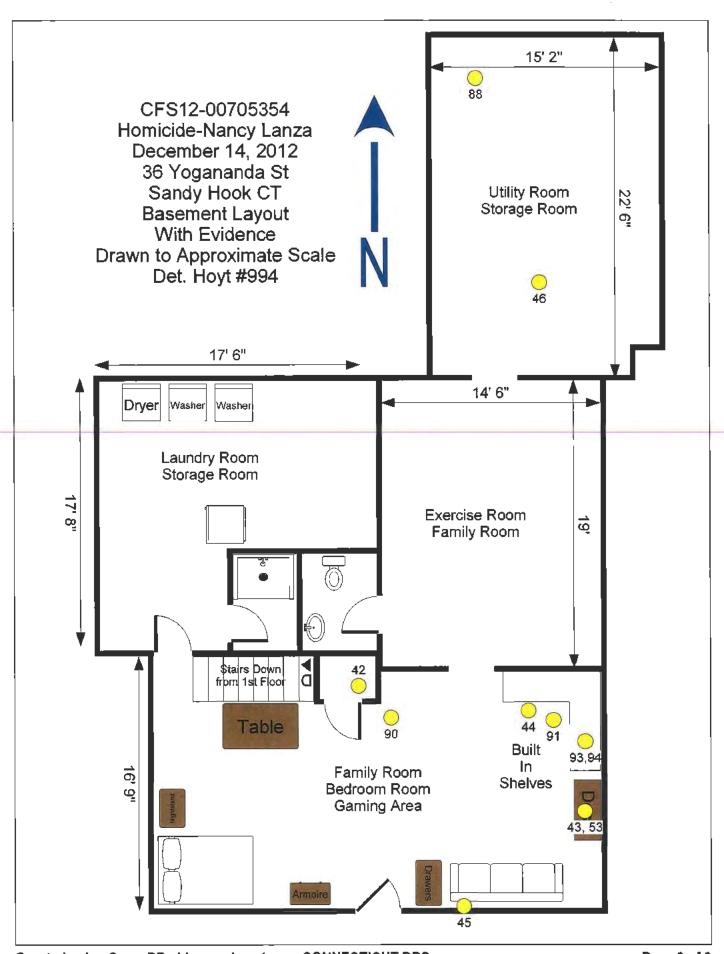

#### Scene Diagram Legend

Homicide: Nancy Lanza 36 Yogananda Street, Sandy Hook CT December 14, 2012

On December 14, 2012 at approximately 1530 hours, the EDMCS was sent to 36 Yogananda Street in Sandy Hook to investigate a reported homicide. Earlier on this date, Adam Lanza of 36 Yogananda Street, shot his way into the Sandy Hook Elementary School and murdered twenty six people and then shot himself. The CSP SWAT Team subsequently responded to 36 Yogoananda Street made entry into the residence and upon searching the residence, found the deceased body of Nancy Lanza lying in a bed within the master bedroom of the residence. Nancy Lanza had suffered from several gunshot wounds to the head.

Upon my arrival at the scene I was given the assignment of creating a scene diagram. Beginning at approximately 2145 hours I created a rough sketch map of the residence. Evidence location was added to the sketch maps as the search progressed. I used a Stanley Fat Max Tru-Laser while creating the scene diagrams of the residence. This device was compared to a standard tape measure prior to entering the scene and was found to be accurate. On or about January 24, 2013 I completed several diagrams of the scene using the Scene PD 5 program while referring to my notes. The diagrams depict the scene with and without evidence markers. The diagrams were drawn to approximate scale. The table below provides measurements of items of evidence seized within particular rooms.

### **Basement**

| Item # Placard # |    | Description of Item                                                         | Distance<br>from North<br>Wall | Distance<br>from East<br>Wall |  |
|------------------|----|-----------------------------------------------------------------------------|--------------------------------|-------------------------------|--|
| 42               | 31 | 5 paper targets from closet under stairs                                    |                                |                               |  |
| 43               | 32 | One X Box 360                                                               | 7'5"                           | 1'10"                         |  |
| 44               | 33 | One Western Digital internal hard drive                                     | 2'6"                           | 3'4"                          |  |
| 45               | 34 | One cardboard target behind couch                                           | Against south wall             | 10'4"                         |  |
| 46               | 35 | One brown/black canvas pistol carrying case found within box                |                                |                               |  |
| 53               |    | Miscellaneous X Box games from basement computer desk                       |                                |                               |  |
| 88               |    | Various school paperwork in the name of Adam Lanza                          |                                |                               |  |
| 90               |    | One Verizon Samsung clamshell style cell phone found within box in basement |                                |                               |  |
| 91               |    | One digital image print of child and various firearms                       |                                |                               |  |
| 93               |    | One Lynksys wireless broadband<br>router serial number:<br>CSV 01 H 298018  |                                |                               |  |
| 94               |    | One Motorola surfboard cable modem with serial # 073G4FWJLB76               |                                |                               |  |