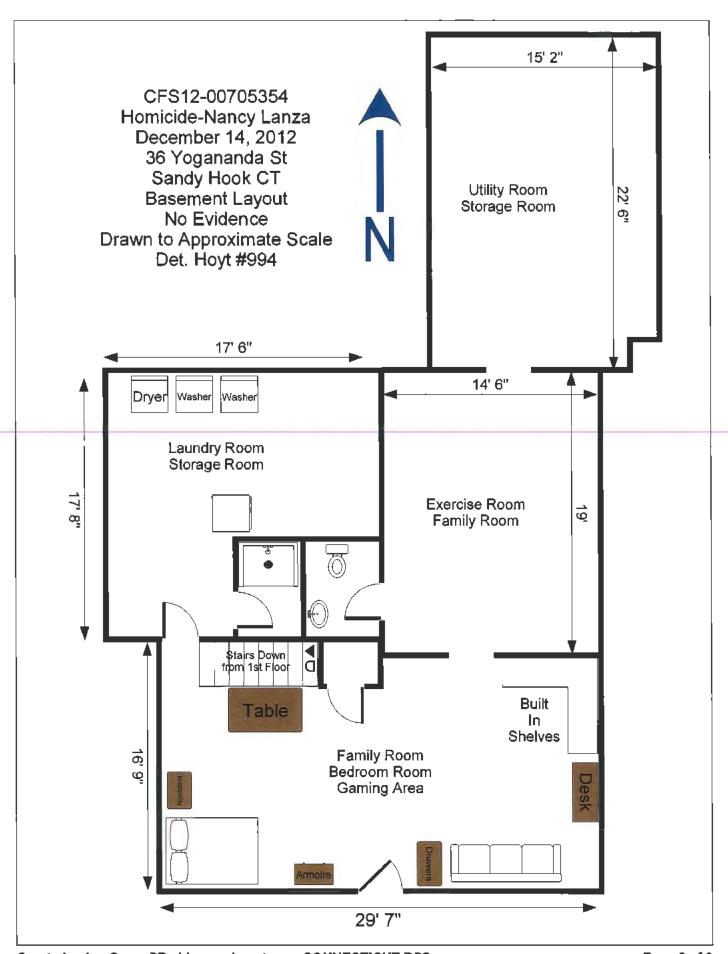

#### Scene Diagram Legend

Homicide: Nancy Lanza 36 Yogananda Street, Sandy Hook CT December 14, 2012

On December 14, 2012 at approximately 1530 hours, the EDMCS was sent to 36 Yogananda Street in Sandy Hook to investigate a reported homicide. Earlier on this date, Adam Lanza of 36 Yogananda Street, shot his way into the Sandy Hook Elementary School and murdered twenty six people and then shot himself. The CSP SWAT Team subsequently responded to 36 Yogoananda Street made entry into the residence and upon searching the residence, found the deceased body of Nancy Lanza lying in a bed within the master bedroom of the residence. Nancy Lanza had suffered from several gunshot wounds to the head.

Upon my arrival at the scene I was given the assignment of creating a scene diagram. Beginning at approximately 2145 hours I created a rough sketch map of the residence. Evidence location was added to the sketch maps as the search progressed. I used a Stanley Fat Max Tru-Laser while creating the scene diagrams of the residence. This device was compared to a standard tape measure prior to entering the scene and was found to be accurate. On or about January 24, 2013 I completed several diagrams of the scene using the Scene PD 5 program while referring to my notes. The diagrams depict the scene with and without evidence markers. The diagrams were drawn to approximate scale. The table below provides measurements of items of evidence seized within particular rooms.

### **Basement**

| Item # Placard # |    | Description of Item                                                         | Distance<br>from North<br>Wall | Distance<br>from East<br>Wall |  |
|------------------|----|-----------------------------------------------------------------------------|--------------------------------|-------------------------------|--|
| 42               | 31 | 5 paper targets from closet under stairs                                    |                                |                               |  |
| 43               | 32 | One X Box 360                                                               | 7'5"                           | 1'10"                         |  |
| 44               | 33 | One Western Digital internal hard drive                                     | 2'6"                           | 3'4"                          |  |
| 45               | 34 | One cardboard target behind couch                                           | Against south wall             | 10'4"                         |  |
| 46               | 35 | One brown/black canvas pistol carrying case found within box                |                                |                               |  |
| 53               |    | Miscellaneous X Box games from basement computer desk                       |                                |                               |  |
| 88               |    | Various school paperwork in the name of Adam Lanza                          |                                |                               |  |
| 90               |    | One Verizon Samsung clamshell style cell phone found within box in basement |                                |                               |  |
| 91               |    | One digital image print of child and various firearms                       |                                |                               |  |
| 93               |    | One Lynksys wireless broadband<br>router serial number:<br>CSV 01 H 298018  |                                |                               |  |
| 94               |    | One Motorola surfboard cable modem with serial # 073G4FWJLB76               |                                |                               |  |