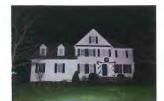

The images attached depict 36 Yogananda Street, the residence of Nancy Lanza and her son Adam Lanza. The digital images were taken by Detective Daniel Cargill #550 of the Connecticut State Police Eastern District Major Crime Squad utilizing a Nikon D-300 digital camera and stored on a Verbatim 8GB SD card. The digital color images were taken from various angles and directions showing various the views of the residence and its contents.

# Image # Description

| 1                                       | Real estate view of, 36 Yogananda Street Sandy Hook a single family residence           |  |
|-----------------------------------------|-----------------------------------------------------------------------------------------|--|
| 2-3 Front door, with damaged door frame |                                                                                         |  |
| 4                                       | Front foyer with stairs leading to the second floor                                     |  |
| 5-6                                     | Second floor landing and entrance to the south west computer room                       |  |
| 7                                       | South west computer room entrance with live 22 caliber bullet on floor of computer room |  |
| 8-16                                    | Overall views of computer room contents                                                 |  |
| 17-19                                   | Placard #1 live 22 caliber bullet on floor of computer room                             |  |
| 20                                      | Overall view of placards 1 through 8 in computer room                                   |  |