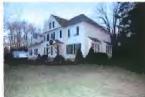

The images attached depict 36 Yogananda Street, the residence of Nancy Lanza and her son Adam Lanza. The digital images were taken by Detective Daniel Cargill #550 of the Connecticut State Police Eastern District Major Crime Squad utilizing a Nikon D-300 digital camera and stored on a Verbatim 8GB SD card. The digital color images were taken from various angles and directions showing various the views of the residence and its contents.

# Image # Description

| 1                                       | Real estate view of, 36 Yogananda Street Sandy Hook a single family residence           |  |
|-----------------------------------------|-----------------------------------------------------------------------------------------|--|
| 2-3 Front door, with damaged door frame |                                                                                         |  |
| 4                                       | Front foyer with stairs leading to the second floor                                     |  |
| 5-6                                     | Second floor landing and entrance to the south west computer room                       |  |
| 7                                       | South west computer room entrance with live 22 caliber bullet on floor of computer room |  |
| 8-16                                    | Overall views of computer room contents                                                 |  |
| 17-19                                   | Placard #1 live 22 caliber bullet on floor of computer room                             |  |
| 20                                      | Overall view of placards 1 through 8 in computer room                                   |  |