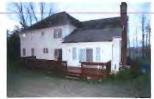

The images attached depict 36 Yogananda Street, the residence of Nancy Lanza and her son Adam Lanza. The digital images were taken by Detective Daniel Cargill #550 of the Connecticut State Police Eastern District Major Crime Squad utilizing a Nikon D-300 digital camera and stored on a Verbatim 8GB SD card. The digital color images were taken from various angles and directions showing various the views of the residence and its contents.

# Image # Description

| 1                                       | Real estate view of, 36 Yogananda Street Sandy Hook a single family residence           |  |
|-----------------------------------------|-----------------------------------------------------------------------------------------|--|
| 2-3 Front door, with damaged door frame |                                                                                         |  |
| 4                                       | Front foyer with stairs leading to the second floor                                     |  |
| 5-6                                     | Second floor landing and entrance to the south west computer room                       |  |
| 7                                       | South west computer room entrance with live 22 caliber bullet on floor of computer room |  |
| 8-16                                    | Overall views of computer room contents                                                 |  |
| 17-19                                   | Placard #1 live 22 caliber bullet on floor of computer room                             |  |
| 20                                      | Overall view of placards 1 through 8 in computer room                                   |  |