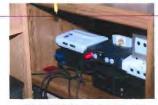

# Image # Description

| 1                                       | Real estate view of, 36 Yogananda Street Sandy Hook a single family residence           |  |
|-----------------------------------------|-----------------------------------------------------------------------------------------|--|
| 2-3 Front door, with damaged door frame |                                                                                         |  |
| 4                                       | Front foyer with stairs leading to the second floor                                     |  |
| 5-6                                     | Second floor landing and entrance to the south west computer room                       |  |
| 7                                       | South west computer room entrance with live 22 caliber bullet on floor of computer room |  |
| 8-16                                    | Overall views of computer room contents                                                 |  |
| 17-19                                   | Placard #1 live 22 caliber bullet on floor of computer room                             |  |
| 20                                      | Overall view of placards 1 through 8 in computer room                                   |  |