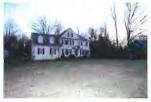

The images attached depict 36 Yogananda Street, the residence of Nancy Lanza and her son Adam Lanza. The digital images were taken by Detective Daniel Cargill #550 of the Connecticut State Police Eastern District Major Crime Squad utilizing a Nikon D-300 digital camera and stored on a Verbatim 8GB SD card. The digital color images were taken from various angles and directions showing various the views of the residence and its contents.

# Image # Description

| 1                                       | Real estate view of, 36 Yogananda Street Sandy Hook a single family residence           |  |
|-----------------------------------------|-----------------------------------------------------------------------------------------|--|
| 2-3 Front door, with damaged door frame |                                                                                         |  |
| 4                                       | Front foyer with stairs leading to the second floor                                     |  |
| 5-6                                     | Second floor landing and entrance to the south west computer room                       |  |
| 7                                       | South west computer room entrance with live 22 caliber bullet on floor of computer room |  |
| 8-16                                    | Overall views of computer room contents                                                 |  |
| 17-19                                   | Placard #1 live 22 caliber bullet on floor of computer room                             |  |
| 20                                      | Overall view of placards 1 through 8 in computer room                                   |  |