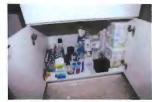

# Image # Description

| 1                                       | Real estate view of, 36 Yogananda Street Sandy Hook a single family residence           |  |
|-----------------------------------------|-----------------------------------------------------------------------------------------|--|
| 2-3 Front door, with damaged door frame |                                                                                         |  |
| 4                                       | Front foyer with stairs leading to the second floor                                     |  |
| 5-6                                     | Second floor landing and entrance to the south west computer room                       |  |
| 7                                       | South west computer room entrance with live 22 caliber bullet on floor of computer room |  |
| 8-16                                    | Overall views of computer room contents                                                 |  |
| 17-19                                   | Placard #1 live 22 caliber bullet on floor of computer room                             |  |
| 20                                      | Overall view of placards 1 through 8 in computer room                                   |  |