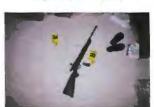

# Image # Description

| 1                                       | Real estate view of, 36 Yogananda Street Sandy Hook a single family residence           |  |
|-----------------------------------------|-----------------------------------------------------------------------------------------|--|
| 2-3 Front door, with damaged door frame |                                                                                         |  |
| 4                                       | Front foyer with stairs leading to the second floor                                     |  |
| 5-6                                     | Second floor landing and entrance to the south west computer room                       |  |
| 7                                       | South west computer room entrance with live 22 caliber bullet on floor of computer room |  |
| 8-16                                    | Overall views of computer room contents                                                 |  |
| 17-19                                   | Placard #1 live 22 caliber bullet on floor of computer room                             |  |
| 20                                      | Overall view of placards 1 through 8 in computer room                                   |  |