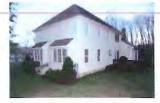

The images attached depict 36 Yogananda Street, the residence of Nancy Lanza and her son Adam Lanza. The digital images were taken by Detective Daniel Cargill #550 of the Connecticut State Police Eastern District Major Crime Squad utilizing a Nikon D-300 digital camera and stored on a Verbatim 8GB SD card. The digital color images were taken from various angles and directions showing various the views of the residence and its contents.

# Image # Description

| 1                                       | Real estate view of, 36 Yogananda Street Sandy Hook a single family residence           |  |
|-----------------------------------------|-----------------------------------------------------------------------------------------|--|
| 2-3 Front door, with damaged door frame |                                                                                         |  |
| 4                                       | Front foyer with stairs leading to the second floor                                     |  |
| 5-6                                     | Second floor landing and entrance to the south west computer room                       |  |
| 7                                       | South west computer room entrance with live 22 caliber bullet on floor of computer room |  |
| 8-16                                    | Overall views of computer room contents                                                 |  |
| 17-19                                   | Placard #1 live 22 caliber bullet on floor of computer room                             |  |
| 20                                      | Overall view of placards 1 through 8 in computer room                                   |  |