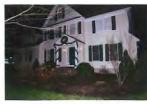

The images attached depict 36 Yogananda Street, the residence of Nancy Lanza and her son Adam Lanza. The digital images were taken by Detective Daniel Cargill #550 of the Connecticut State Police Eastern District Major Crime Squad utilizing a Nikon D-300 digital camera and stored on a Verbatim 8GB SD card. The digital color images were taken from various angles and directions showing various the views of the residence and its contents.

# Image # Description

| 1                                       | Real estate view of, 36 Yogananda Street Sandy Hook a single family residence           |  |
|-----------------------------------------|-----------------------------------------------------------------------------------------|--|
| 2-3 Front door, with damaged door frame |                                                                                         |  |
| 4                                       | Front foyer with stairs leading to the second floor                                     |  |
| 5-6                                     | Second floor landing and entrance to the south west computer room                       |  |
| 7                                       | South west computer room entrance with live 22 caliber bullet on floor of computer room |  |
| 8-16                                    | Overall views of computer room contents                                                 |  |
| 17-19                                   | Placard #1 live 22 caliber bullet on floor of computer room                             |  |
| 20                                      | Overall view of placards 1 through 8 in computer room                                   |  |