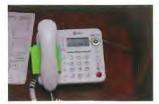

# Image # Description

| 1                                       | Real estate view of, 36 Yogananda Street Sandy Hook a single family residence           |  |
|-----------------------------------------|-----------------------------------------------------------------------------------------|--|
| 2-3 Front door, with damaged door frame |                                                                                         |  |
| 4                                       | Front foyer with stairs leading to the second floor                                     |  |
| 5-6                                     | Second floor landing and entrance to the south west computer room                       |  |
| 7                                       | South west computer room entrance with live 22 caliber bullet on floor of computer room |  |
| 8-16                                    | Overall views of computer room contents                                                 |  |
| 17-19                                   | Placard #1 live 22 caliber bullet on floor of computer room                             |  |
| 20                                      | Overall view of placards 1 through 8 in computer room                                   |  |