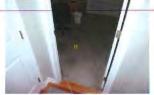

The images attached depict 36 Yogananda Street, the residence of Nancy Lanza and her son Adam Lanza. The digital images were taken by Detective Daniel Cargill #550 of the Connecticut State Police Eastern District Major Crime Squad utilizing a Nikon D-300 digital camera and stored on a Verbatim 8GB SD card. The digital color images were taken from various angles and directions showing various the views of the residence and its contents.

# Image # Description

| 1                                       | Real estate view of, 36 Yogananda Street Sandy Hook a single family residence           |  |
|-----------------------------------------|-----------------------------------------------------------------------------------------|--|
| 2-3 Front door, with damaged door frame |                                                                                         |  |
| 4                                       | Front foyer with stairs leading to the second floor                                     |  |
| 5-6                                     | Second floor landing and entrance to the south west computer room                       |  |
| 7                                       | South west computer room entrance with live 22 caliber bullet on floor of computer room |  |
| 8-16                                    | Overall views of computer room contents                                                 |  |
| 17-19                                   | Placard #1 live 22 caliber bullet on floor of computer room                             |  |
| 20                                      | Overall view of placards 1 through 8 in computer room                                   |  |