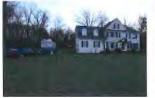

The images attached depict 36 Yogananda Street, the residence of Nancy Lanza and her son Adam Lanza. The digital images were taken by Detective Daniel Cargill #550 of the Connecticut State Police Eastern District Major Crime Squad utilizing a Nikon D-300 digital camera and stored on a Verbatim 8GB SD card. The digital color images were taken from various angles and directions showing various the views of the residence and its contents.

# Image # Description

| 1                                       | Real estate view of, 36 Yogananda Street Sandy Hook a single family residence           |  |
|-----------------------------------------|-----------------------------------------------------------------------------------------|--|
| 2-3 Front door, with damaged door frame |                                                                                         |  |
| 4                                       | Front foyer with stairs leading to the second floor                                     |  |
| 5-6                                     | Second floor landing and entrance to the south west computer room                       |  |
| 7                                       | South west computer room entrance with live 22 caliber bullet on floor of computer room |  |
| 8-16                                    | Overall views of computer room contents                                                 |  |
| 17-19                                   | Placard #1 live 22 caliber bullet on floor of computer room                             |  |
| 20                                      | Overall view of placards 1 through 8 in computer room                                   |  |