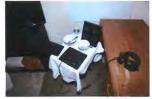

# Image # Description

| 1                                       | Real estate view of, 36 Yogananda Street Sandy Hook a single family residence           |  |
|-----------------------------------------|-----------------------------------------------------------------------------------------|--|
| 2-3 Front door, with damaged door frame |                                                                                         |  |
| 4                                       | Front foyer with stairs leading to the second floor                                     |  |
| 5-6                                     | Second floor landing and entrance to the south west computer room                       |  |
| 7                                       | South west computer room entrance with live 22 caliber bullet on floor of computer room |  |
| 8-16                                    | Overall views of computer room contents                                                 |  |
| 17-19                                   | Placard #1 live 22 caliber bullet on floor of computer room                             |  |
| 20                                      | Overall view of placards 1 through 8 in computer room                                   |  |