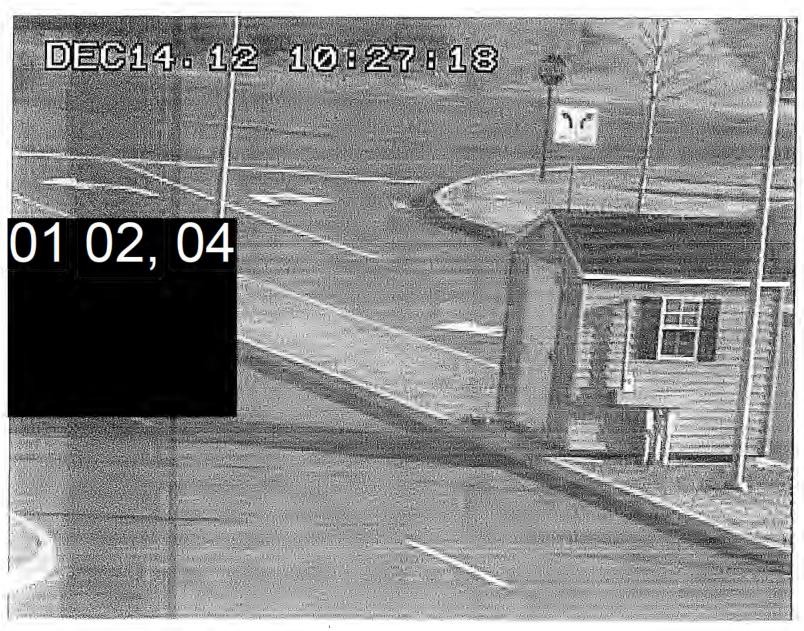

On 03/06/13, I reviewed the surveillance video from Newtown High School from 12/14/12. I was able to locate 01 02, 04 vehicle entering the school parking lot and then exiting approximately 1 minute later. From the time their vehicle enters until it leaves, approximately 1 minute later, the only other car that enters the lot is a dark colored sport utility vehicle. The dark sport utility enters the lot approximately four seconds before 01 02, 04 car is seen exiting the driveway. There are no other vehicles entering or exiting the parking lot for an additional minute after 01 02, 04 vehicle leaves. (see attached still photos)

Note: The time stamp on the video is approximately 1 hour and 18 minutes ahead of the actual time.

After review of the surveillance footage, I believe that 01 02, 04 was mistaken in the description of the vehicle that he saw when he was departing Newtown High School and there is no evidence to corroborate the statement that the shooter went to Newtown High School before going to Sandy Hook Elementary School.

Det III Como

INVESTIGATOR I.D.#: 0502 REPORT DATE: 03/12/2013 09:45 am 04509 SUPERVISOR SIGNATURE / //

SUPERVISOR I.D.#:

BO

Camera[4] No[760] Time: [12/14/2012 10:26:13 AM]

Camera[4] No[40] Time:[12/14/2012 10:27:18 AM]