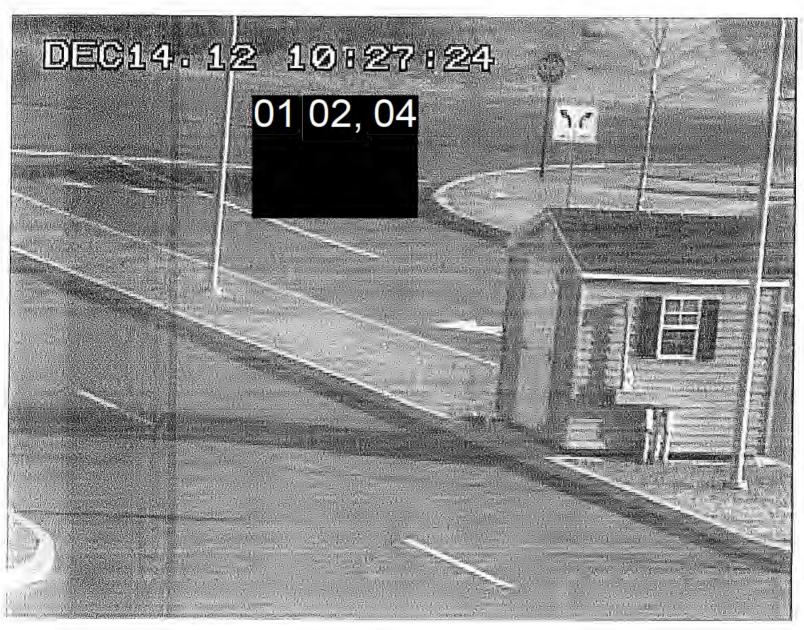

On 03/06/13, I reviewed the surveillance video from Newtown High School from 12/14/12. I was able to locate 01 02, 04 vehicle entering the school parking lot and then exiting approximately 1 minute later. From the time their vehicle enters until it leaves, approximately 1 minute later, the only other car that enters the lot is a dark colored sport utility vehicle. The dark sport utility enters the lot approximately four seconds before 01 02, 04 car is seen exiting the driveway. There are no other vehicles entering or exiting the parking lot for an additional minute after 01 02, 04 vehicle leaves. (see attached still photos)

Note: The time stamp on the video is approximately 1 hour and 18 minutes ahead of the actual time.

After review of the surveillance footage, I believe that 01 02, 04 was mistaken in the description of the vehicle that he saw when he was departing Newtown High School and there is no evidence to corroborate the statement that the shooter went to Newtown High School before going to Sandy Hook Elementary School.

Camera[4] No[64] Time:[12/14/2012 10:27:21 AM]

Camera[4] No[76] Time: [12/14/2012 10:27:22 AM]

Camera[4] No[88] Time: [12/14/2012 10:27:24 AM]