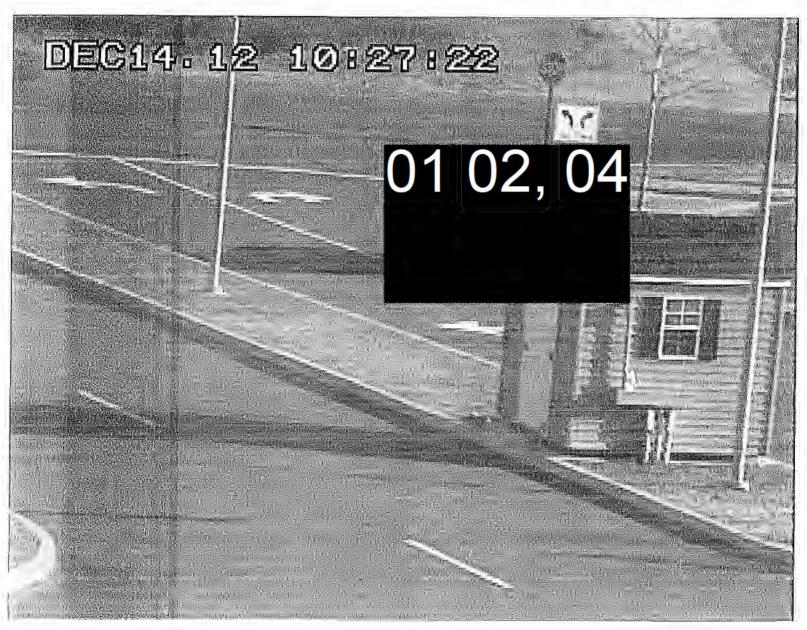

On 03/06/13, I reviewed the surveillance video from Newtown High School from 12/14/12. I was able to locate 01 02, 04 vehicle entering the school parking lot and then exiting approximately 1 minute later. From the time their vehicle enters until it leaves, approximately 1 minute later, the only other car that enters the lot is a dark colored sport utility vehicle. The dark sport utility enters the lot approximately four seconds before 01 02, 04 car is seen exiting the driveway. There are no other vehicles entering or exiting the parking lot for an additional minute after 01 02, 04 vehicle leaves. (see attached still photos)

Note: The time stamp on the video is approximately 1 hour and 18 minutes ahead of the actual time.

After review of the surveillance footage, I believe that 01 02, 04 was mistaken in the description of the vehicle that he saw when he was departing Newtown High School and there is no evidence to corroborate the statement that the shooter went to Newtown High School before going to Sandy Hook Elementary School.

Camera[4] No[64] Time:[12/14/2012 10:27:21 AM]

Camera[4] No[76] Time: [12/14/2012 10:27:22 AM]

Camera[4] No[88] Time: [12/14/2012 10:27:24 AM]