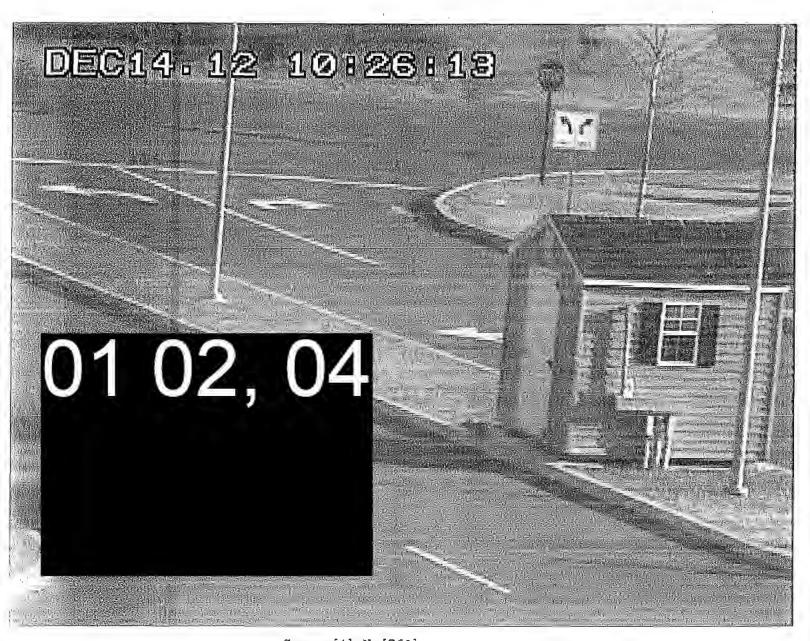

On 03/06/13, I reviewed the surveillance video from Newtown High School from 12/14/12. I was able to locate 01 02, 04 vehicle entering the school parking lot and then exiting approximately 1 minute later. From the time their vehicle enters until it leaves, approximately 1 minute later, the only other car that enters the lot is a dark colored sport utility vehicle. The dark sport utility enters the lot approximately four seconds before 01 02, 04 car is seen exiting the driveway. There are no other vehicles entering or exiting the parking lot for an additional minute after 01 02, 04 vehicle leaves. (see attached still photos)

Note: The time stamp on the video is approximately 1 hour and 18 minutes ahead of the actual time.

After review of the surveillance footage, I believe that 01 02, 04 was mistaken in the description of the vehicle that he saw when he was departing Newtown High School and there is no evidence to corroborate the statement that the shooter went to Newtown High School before going to Sandy Hook Elementary School.

Det III Como

INVESTIGATOR I.D.#: 0502 REPORT DATE: 03/12/2013 09:45 am 04509 SUPERVISOR SIGNATURE / //

SUPERVISOR I.D.#:

BO

Camera[4] No[760] Time: [12/14/2012 10:26:13 AM]

Camera[4] No[40] Time:[12/14/2012 10:27:18 AM]