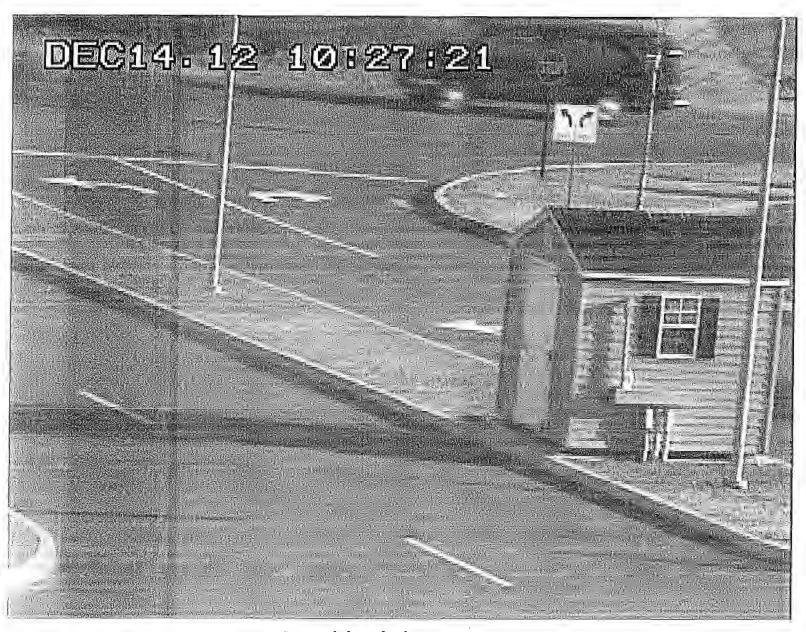

On 03/06/13, I reviewed the surveillance video from Newtown High School from 12/14/12. I was able to locate 01 02, 04 vehicle entering the school parking lot and then exiting approximately 1 minute later. From the time their vehicle enters until it leaves, approximately 1 minute later, the only other car that enters the lot is a dark colored sport utility vehicle. The dark sport utility enters the lot approximately four seconds before 01 02, 04 car is seen exiting the driveway. There are no other vehicles entering or exiting the parking lot for an additional minute after 01 02, 04 vehicle leaves. (see attached still photos)

Note: The time stamp on the video is approximately 1 hour and 18 minutes ahead of the actual time.

After review of the surveillance footage, I believe that 01 02, 04 was mistaken in the description of the vehicle that he saw when he was departing Newtown High School and there is no evidence to corroborate the statement that the shooter went to Newtown High School before going to Sandy Hook Elementary School.

Camera[4] No[64] Time:[12/14/2012 10:27:21 AM]

Camera[4] No[76] Time: [12/14/2012 10:27:22 AM]

Camera[4] No[88] Time: [12/14/2012 10:27:24 AM]