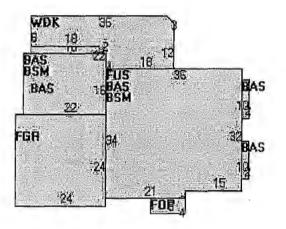

Code

Extra Features (click here for a list of codes and descriptions) Description Units No Extra Building Features

Building Sketch (click here for a list of codes and descriptions)

FLA[3104] BMT[1546]

Subarea Summary (click here for a list of codes and descriptions)

| Code | Description          | Gross Area | Living Area |
|------|----------------------|------------|-------------|
| BAS  | First Floor          | 1622       | 0           |
| BMT  | Basement Lump Sum    | 1546       | 0           |
| BSM  | Basement             | 1546       | 0           |
| FGR  | Garage               | 576        | 0           |
| FHS  | Finished Half Story  | 576        | 0           |
| FLA  | Finish Area Lump Sum | 3104       | 3104        |
| FOP  | Open Porch           | 36         | 0           |
| FUS  | Finished Upper Story | 1194       | 0           |
| WDK  | Deck                 | 414        | 0           |
|      |                      |            |             |
|      | Total                | 10614      | 3104        |