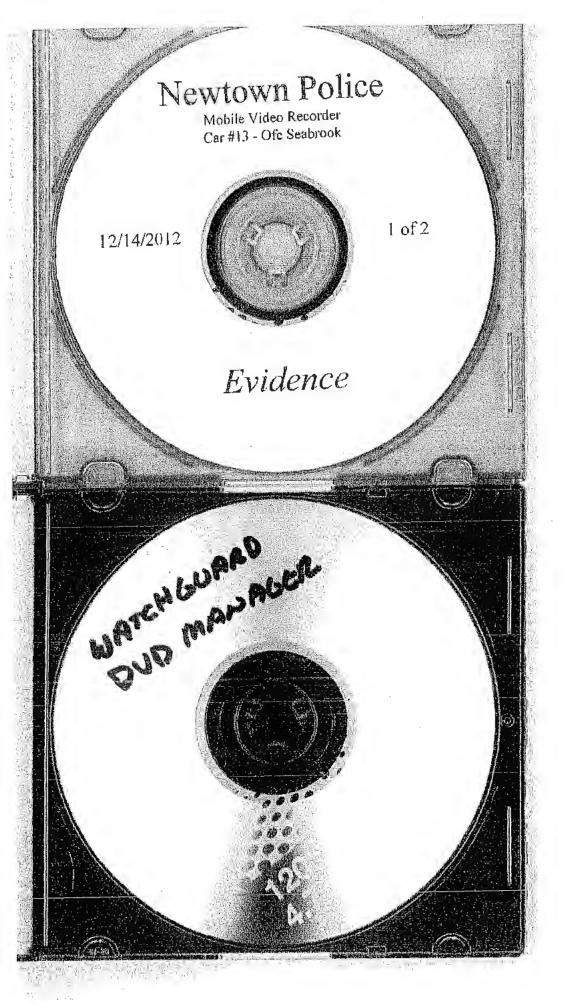

#### Exhibit #356C

Description: Two (2) DVD-R's from car #13, Off. Seabrook

Location seized: 3 Main St. Newtown, CT.

Seized by: Det. Mudry #0824

Date and Time: 02/23/13 at 1323 hours

This item was seized under written consent from Sgt. Wisentaner