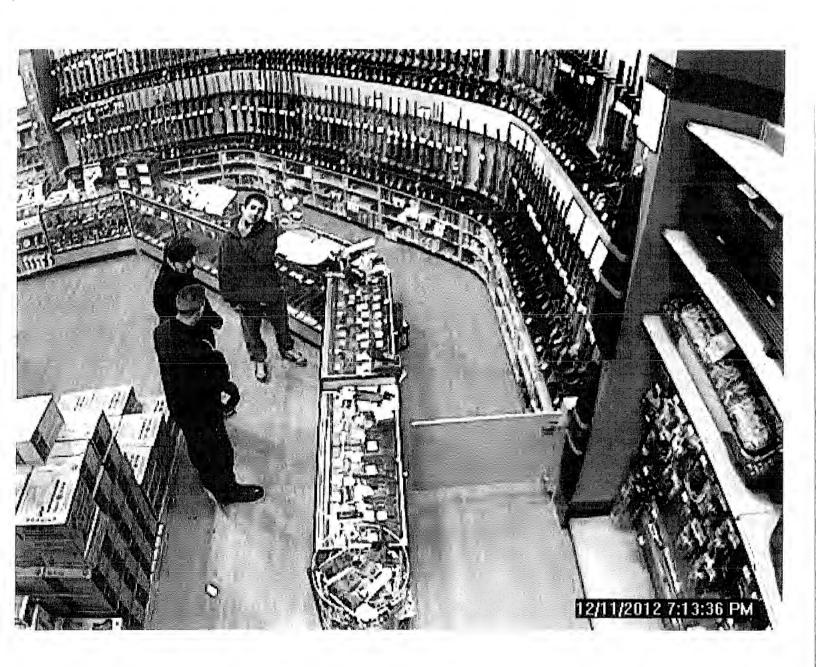

## Dick's Sporting Goods Store 612 Denburg, Ct

6:39pm - Two males enter Lodge Gun Counter, I Footiques, I black coat 6:41:53 - Factiques shows ID to associate Stay at counter For awhile

6:49:04 - leave counter area

## Dick's Spothing Goods Store 612 Danburg, Ct

- 12/11/12

6:39pm - Two males enter Lodge Gun Counter, 1 Factiques, 1 black coat 6:41:53 - Factiques shows ID to associate Stay at counter for awhile

6:49:04 - leave counter area