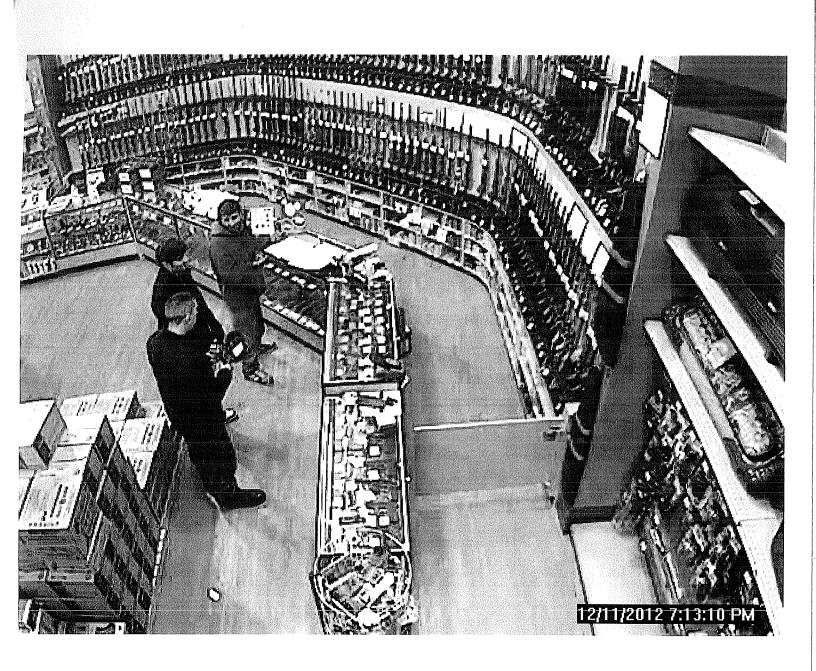

## Dick's Sporting Goods Store 612 Denburg, Ct

6:39pm - Two males enter Lodge Gun Counter, I Footiques, I black coat 6:41:53 - Factiques shows ID to associate Stay at counter For awhile

6:49:04 - leave counter area

6:52 pm - same two males return to counter

7:00:05 - 3 other males, I black shirt, one dening acket, lother enter lodge

7: 01:48 - male in black shirt brings crossbow to counter, walks every

7:08: 457- male in factiques is shown shotgun

7:04:35- plays u/ barrel

7:05 - Shotgun backon stelf

7:07:13 - shows firecrato group of 3, appear to not handle properly

7:08:14 - back to rack

Ked in denim storys bahind speaking to Fatigues male

7:11:20 - group walks away

7:11:55 - Kid is denim asking a lot of 3 to Fatigues make

7:13:58- " shoot" head gesture

7:14: 15 - touch neck | erdery ever like checking for pulse

7:16: - all 3 back

7:16:35 - Fatigues walks out

7:17:53 - group of 3 loave lodge area

7:23: - group leaves by entrence door at main side

The instructions will allow viewing of video clips saved to external media (CD or USB "thumb" drive) for users without Genetec Omnicast camera software on their machine.

## Dick's Spothing Goods Store 612 Danburg, Ct

- 12/11/12

6:39pm - Two males enter Lodge Gun Counter, 1 Factiques, 1 black coat 6:41:53 - Factiques shows ID to associate Stay at counter for awhile

6:49:04 - leave counter area

6:52 pm - same two males return to counter

7:00:05 - 3 other males, I black shirt, one deningacked, lother enter lodge

7: 01:48 - make in black shirt brings crossbow to counter, walks away

7:00: 957- male in Festiques is shown shotgun

7:04:38- plays w/ barrel

7:05 - Shotgun back on stelf

7:07:13 - shows fireern to group of 3, appear to not handle properly

7:08:14 - back to rack

Kd in denim Stays bohind sporking to Fatigues male

7:11:20 - group walks away

7:11:55 - Kid in denim acking a lot of ? to Fatigues make

7:13:59- "Shoot" hard gesture

7:14: 15 - touch neck | artery area like checking for pulse

7:16: - all 3 back

7:16:35 - Fatiques walks out

7:17:53 - group of 3 loave lodge area

7:23: - group leaves by entrance door at main side