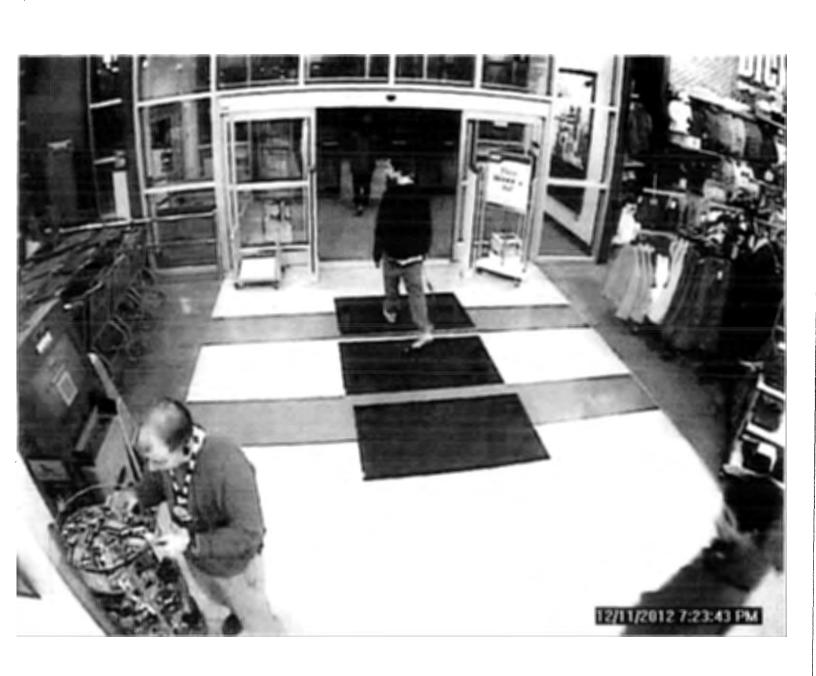

7:23: - group leaves by entrence door at main side

The instructions will allow viewing of video clips saved to external media (CD or USB "thumb" drive) for users without Genetec Omnicast camera software on their machine.

7:23: - group leaves by entrance door at main side

Team Sports 1 7:23:26 to 7:23:37

PVM Camera + Entrance 2 7:23:35 to 7:23:52

Goods # 612 Danburgs