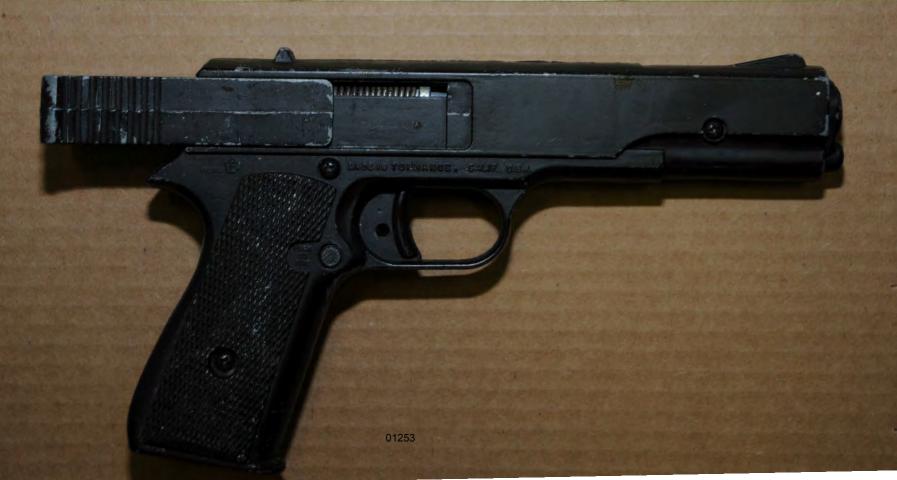

| PHOTOGRAPH# | DESCRIPTION                                                                                                                                                                     |
|-------------|---------------------------------------------------------------------------------------------------------------------------------------------------------------------------------|
| I           | This photo illustrates a view of Exhibit #601, IBM ThinkPad laptop computer, serial # 05, with power chord. Additional documents located in the computer box also photographed. |
| 2           | This photo illustrates a view of Exhibit #601, IBM ThinkPad laptop computer, serial # 05, with power chord.                                                                     |
| 3           | This photo illustrates a view of Exhibit #601, IBM ThinkPad laptop computer, serial # 05, with power chord.                                                                     |
| 4           | This photo illustrates a view of "Liberty Computer Services LLC" business card, located within computer box containing Exhibit #601, IBM ThinkPad laptop computer, serial # 05  |
| 5           | This photo illustrates a view of Exhibit #602, ten (10) miscellaneous computer components.                                                                                      |
| 6           | This photo illustrates a view of Exhibit #603, twelve (12) miscellaneous CD-R and DVD-R discs.                                                                                  |
| 7           | This photo illustrates a view of Exhibit #604, four (4) papers with miscellaneous writings.                                                                                     |