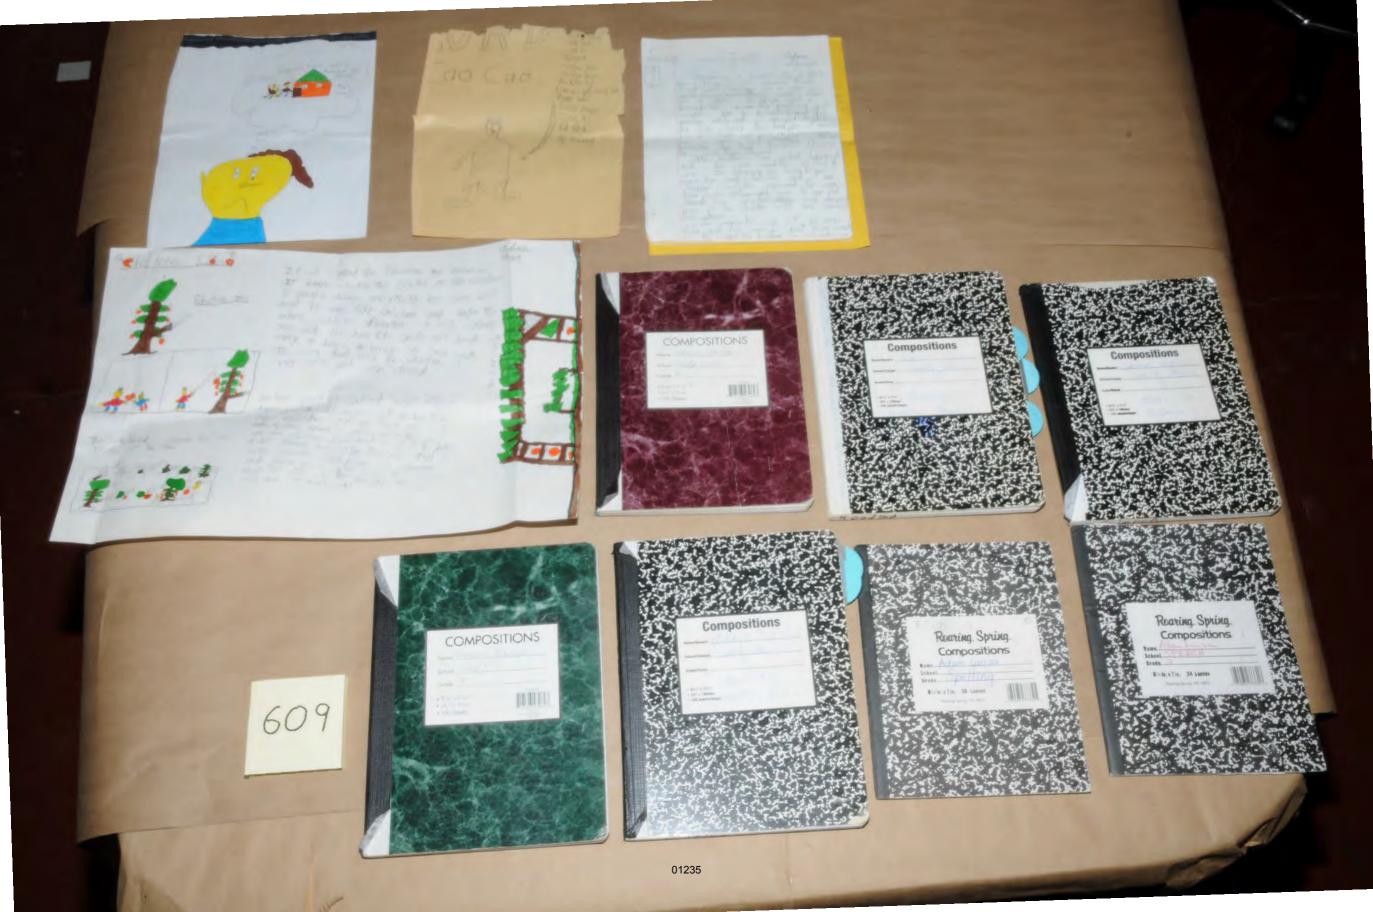

| PHOTOGRAPH# | DESCRIPTION                                                                                                                                                                     |
|-------------|---------------------------------------------------------------------------------------------------------------------------------------------------------------------------------|
| I           | This photo illustrates a view of Exhibit #601, IBM ThinkPad laptop computer, serial # 05, with power chord. Additional documents located in the computer box also photographed. |
| 2           | This photo illustrates a view of Exhibit #601, IBM ThinkPad laptop computer, serial # 05, with power chord.                                                                     |
| 3           | This photo illustrates a view of Exhibit #601, IBM ThinkPad laptop computer, serial # 05, with power chord.                                                                     |
| 4           | This photo illustrates a view of "Liberty Computer Services LLC" business card, located within computer box containing Exhibit #601, IBM ThinkPad laptop computer, serial # 05  |
| 5           | This photo illustrates a view of Exhibit #602, ten (10) miscellaneous computer components.                                                                                      |
| 6           | This photo illustrates a view of Exhibit #603, twelve (12) miscellaneous CD-R and DVD-R discs.                                                                                  |
| 7           | This photo illustrates a view of Exhibit #604, four (4) papers with miscellaneous writings.                                                                                     |