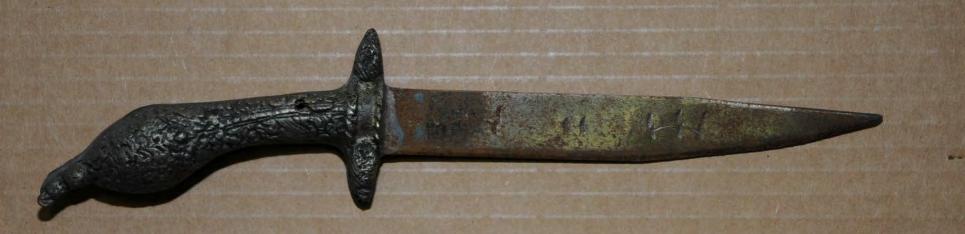

| PHOTOGRAPH# | DESCRIPTION                                                                                                                                                                     |
|-------------|---------------------------------------------------------------------------------------------------------------------------------------------------------------------------------|
| I           | This photo illustrates a view of Exhibit #601, IBM ThinkPad laptop computer, serial # 05, with power chord. Additional documents located in the computer box also photographed. |
| 2           | This photo illustrates a view of Exhibit #601, IBM ThinkPad laptop computer, serial # 05, with power chord.                                                                     |
| 3           | This photo illustrates a view of Exhibit #601, IBM ThinkPad laptop computer, serial # 05, with power chord.                                                                     |
| 4           | This photo illustrates a view of "Liberty Computer Services LLC" business card, located within computer box containing Exhibit #601, IBM ThinkPad laptop computer, serial # 05  |
| 5           | This photo illustrates a view of Exhibit #602, ten (10) miscellaneous computer components.                                                                                      |
| 6           | This photo illustrates a view of Exhibit #603, twelve (12) miscellaneous CD-R and DVD-R discs.                                                                                  |
| 7           | This photo illustrates a view of Exhibit #604, four (4) papers with miscellaneous writings.                                                                                     |