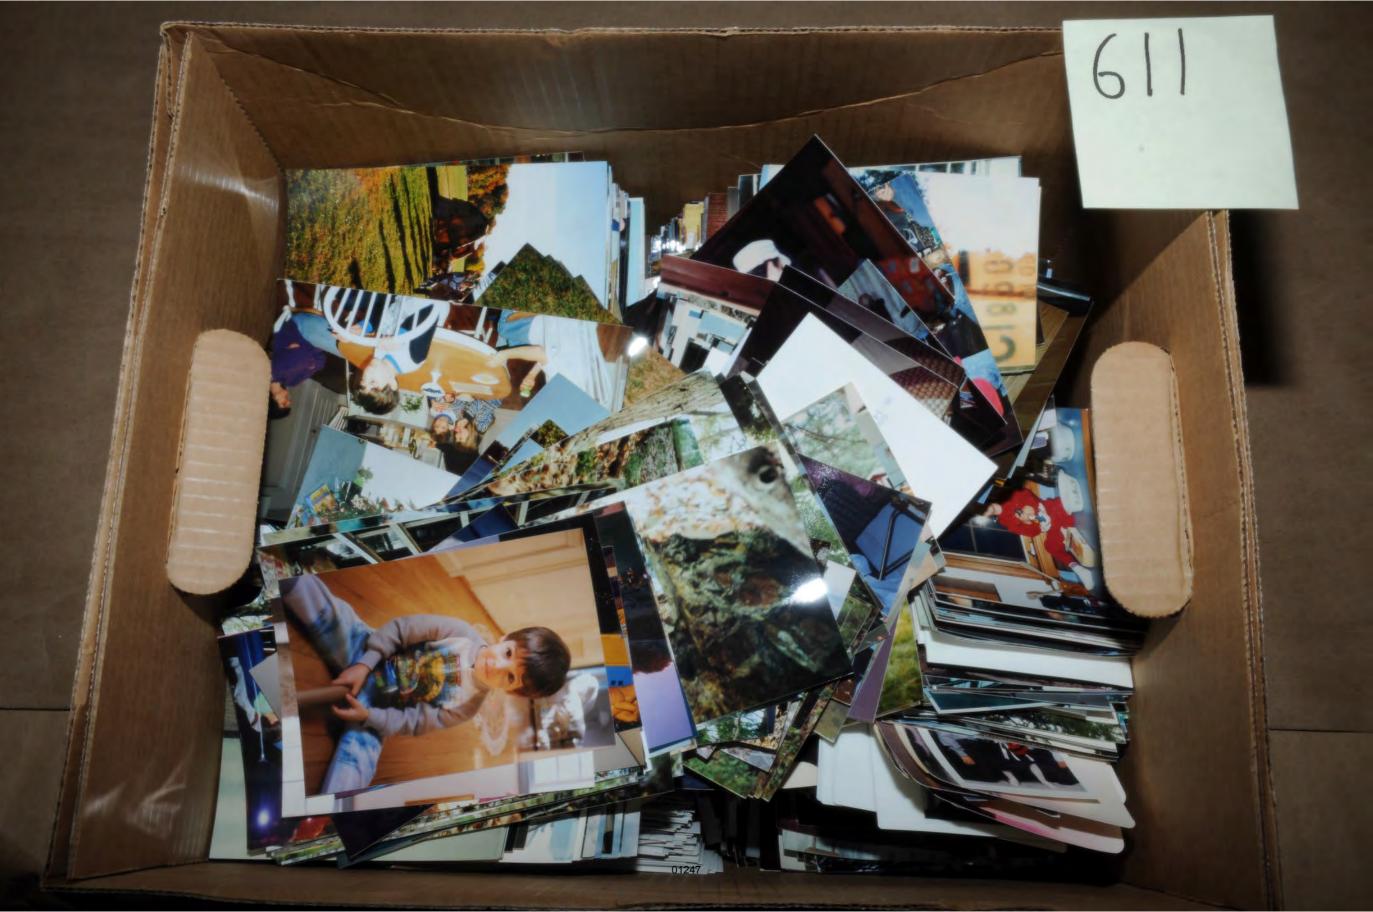

| PHOTOGRAPH# | DESCRIPTION                                                                                                                                                                     |
|-------------|---------------------------------------------------------------------------------------------------------------------------------------------------------------------------------|
| I           | This photo illustrates a view of Exhibit #601, IBM ThinkPad laptop computer, serial # 05, with power chord. Additional documents located in the computer box also photographed. |
| 2           | This photo illustrates a view of Exhibit #601, IBM ThinkPad laptop computer, serial # 05, with power chord.                                                                     |
| 3           | This photo illustrates a view of Exhibit #601, IBM ThinkPad laptop computer, serial # 05, with power chord.                                                                     |
| 4           | This photo illustrates a view of "Liberty Computer Services LLC" business card, located within computer box containing Exhibit #601, IBM ThinkPad laptop computer, serial # 05  |
| 5           | This photo illustrates a view of Exhibit #602, ten (10) miscellaneous computer components.                                                                                      |
| 6           | This photo illustrates a view of Exhibit #603, twelve (12) miscellaneous CD-R and DVD-R discs.                                                                                  |
| 7           | This photo illustrates a view of Exhibit #604, four (4) papers with miscellaneous writings.                                                                                     |