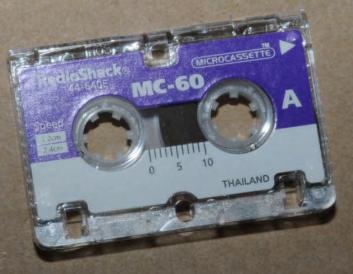

| PHOTOGRAPH# | DESCRIPTION                                                                                                                                                                     |
|-------------|---------------------------------------------------------------------------------------------------------------------------------------------------------------------------------|
| I           | This photo illustrates a view of Exhibit #601, IBM ThinkPad laptop computer, serial # 05, with power chord. Additional documents located in the computer box also photographed. |
| 2           | This photo illustrates a view of Exhibit #601, IBM ThinkPad laptop computer, serial # 05, with power chord.                                                                     |
| 3           | This photo illustrates a view of Exhibit #601, IBM ThinkPad laptop computer, serial # 05, with power chord.                                                                     |
| 4           | This photo illustrates a view of "Liberty Computer Services LLC" business card, located within computer box containing Exhibit #601, IBM ThinkPad laptop computer, serial # 05  |
| 5           | This photo illustrates a view of Exhibit #602, ten (10) miscellaneous computer components.                                                                                      |
| 6           | This photo illustrates a view of Exhibit #603, twelve (12) miscellaneous CD-R and DVD-R discs.                                                                                  |
| 7           | This photo illustrates a view of Exhibit #604, four (4) papers with miscellaneous writings.                                                                                     |