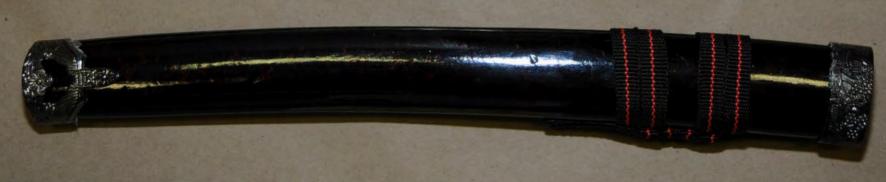

| PHOTOGRAPH# | DESCRIPTION                                                                                                                                                                     |
|-------------|---------------------------------------------------------------------------------------------------------------------------------------------------------------------------------|
| I           | This photo illustrates a view of Exhibit #601, IBM ThinkPad laptop computer, serial # 05, with power chord. Additional documents located in the computer box also photographed. |
| 2           | This photo illustrates a view of Exhibit #601, IBM ThinkPad laptop computer, serial # 05, with power chord.                                                                     |
| 3           | This photo illustrates a view of Exhibit #601, IBM ThinkPad laptop computer, serial # 05, with power chord.                                                                     |
| 4           | This photo illustrates a view of "Liberty Computer Services LLC" business card, located within computer box containing Exhibit #601, IBM ThinkPad laptop computer, serial # 05  |
| 5           | This photo illustrates a view of Exhibit #602, ten (10) miscellaneous computer components.                                                                                      |
| 6           | This photo illustrates a view of Exhibit #603, twelve (12) miscellaneous CD-R and DVD-R discs.                                                                                  |
| 7           | This photo illustrates a view of Exhibit #604, four (4) papers with miscellaneous writings.                                                                                     |