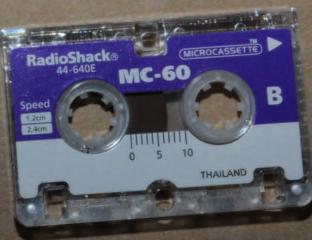

| PHOTOGRAPH# | DESCRIPTION                                                                                                                                                                     |
|-------------|---------------------------------------------------------------------------------------------------------------------------------------------------------------------------------|
| I           | This photo illustrates a view of Exhibit #601, IBM ThinkPad laptop computer, serial # 05, with power chord. Additional documents located in the computer box also photographed. |
| 2           | This photo illustrates a view of Exhibit #601, IBM ThinkPad laptop computer, serial # 05, with power chord.                                                                     |
| 3           | This photo illustrates a view of Exhibit #601, IBM ThinkPad laptop computer, serial # 05, with power chord.                                                                     |
| 4           | This photo illustrates a view of "Liberty Computer Services LLC" business card, located within computer box containing Exhibit #601, IBM ThinkPad laptop computer, serial # 05  |
| 5           | This photo illustrates a view of Exhibit #602, ten (10) miscellaneous computer components.                                                                                      |
| 6           | This photo illustrates a view of Exhibit #603, twelve (12) miscellaneous CD-R and DVD-R discs.                                                                                  |
| 7           | This photo illustrates a view of Exhibit #604, four (4) papers with miscellaneous writings.                                                                                     |