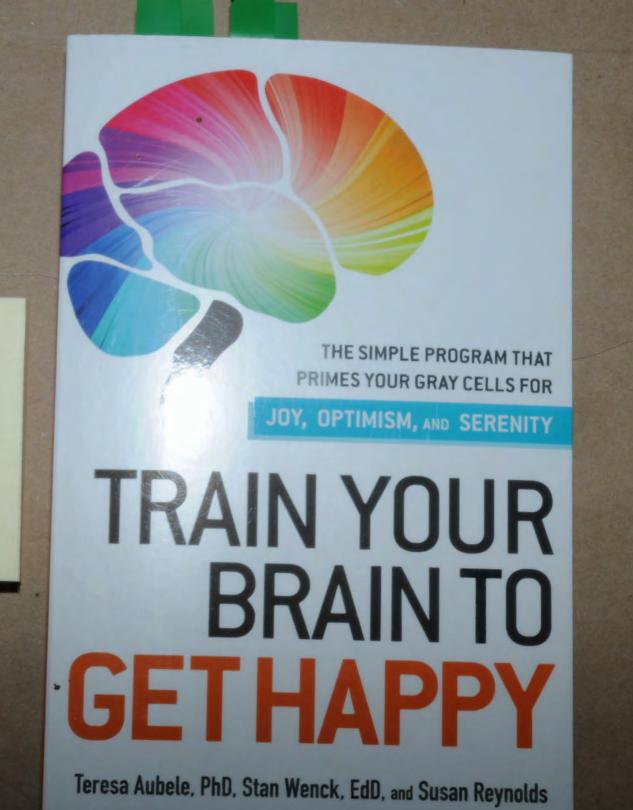

| PHOTOGRAPH# | DESCRIPTION                                                                                                                                                                     |
|-------------|---------------------------------------------------------------------------------------------------------------------------------------------------------------------------------|
| I           | This photo illustrates a view of Exhibit #601, IBM ThinkPad laptop computer, serial # 05, with power chord. Additional documents located in the computer box also photographed. |
| 2           | This photo illustrates a view of Exhibit #601, IBM ThinkPad laptop computer, serial # 05, with power chord.                                                                     |
| 3           | This photo illustrates a view of Exhibit #601, IBM ThinkPad laptop computer, serial # 05, with power chord.                                                                     |
| 4           | This photo illustrates a view of "Liberty Computer Services LLC" business card, located within computer box containing Exhibit #601, IBM ThinkPad laptop computer, serial # 05  |
| 5           | This photo illustrates a view of Exhibit #602, ten (10) miscellaneous computer components.                                                                                      |
| 6           | This photo illustrates a view of Exhibit #603, twelve (12) miscellaneous CD-R and DVD-R discs.                                                                                  |
| 7           | This photo illustrates a view of Exhibit #604, four (4) papers with miscellaneous writings.                                                                                     |