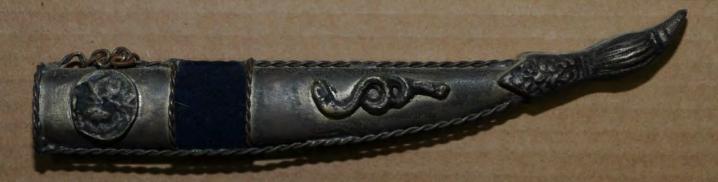

| PHOTOGRAPH# | DESCRIPTION                                                                                                                                                                     |
|-------------|---------------------------------------------------------------------------------------------------------------------------------------------------------------------------------|
| I           | This photo illustrates a view of Exhibit #601, IBM ThinkPad laptop computer, serial # 05, with power chord. Additional documents located in the computer box also photographed. |
| 2           | This photo illustrates a view of Exhibit #601, IBM ThinkPad laptop computer, serial # 05, with power chord.                                                                     |
| 3           | This photo illustrates a view of Exhibit #601, IBM ThinkPad laptop computer, serial # 05, with power chord.                                                                     |
| 4           | This photo illustrates a view of "Liberty Computer Services LLC" business card, located within computer box containing Exhibit #601, IBM ThinkPad laptop computer, serial # 05  |
| 5           | This photo illustrates a view of Exhibit #602, ten (10) miscellaneous computer components.                                                                                      |
| 6           | This photo illustrates a view of Exhibit #603, twelve (12) miscellaneous CD-R and DVD-R discs.                                                                                  |
| 7           | This photo illustrates a view of Exhibit #604, four (4) papers with miscellaneous writings.                                                                                     |