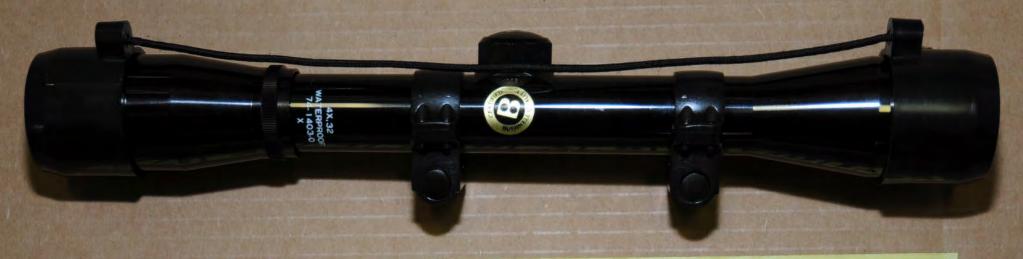

| PHOTOGRAPH# | DESCRIPTION                                                                                                                                                                     |
|-------------|---------------------------------------------------------------------------------------------------------------------------------------------------------------------------------|
| I           | This photo illustrates a view of Exhibit #601, IBM ThinkPad laptop computer, serial # 05, with power chord. Additional documents located in the computer box also photographed. |
| 2           | This photo illustrates a view of Exhibit #601, IBM ThinkPad laptop computer, serial # 05, with power chord.                                                                     |
| 3           | This photo illustrates a view of Exhibit #601, IBM ThinkPad laptop computer, serial # 05, with power chord.                                                                     |
| 4           | This photo illustrates a view of "Liberty Computer Services LLC" business card, located within computer box containing Exhibit #601, IBM ThinkPad laptop computer, serial # 05  |
| 5           | This photo illustrates a view of Exhibit #602, ten (10) miscellaneous computer components.                                                                                      |
| 6           | This photo illustrates a view of Exhibit #603, twelve (12) miscellaneous CD-R and DVD-R discs.                                                                                  |
| 7           | This photo illustrates a view of Exhibit #604, four (4) papers with miscellaneous writings.                                                                                     |