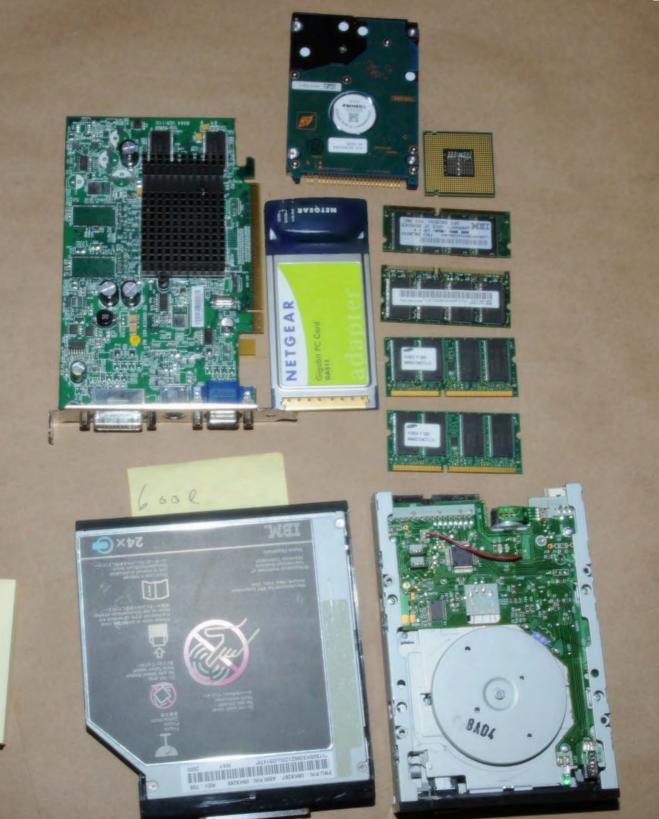

| PHOTOGRAPH# | DESCRIPTION                                                                                                                                                                     |
|-------------|---------------------------------------------------------------------------------------------------------------------------------------------------------------------------------|
| I           | This photo illustrates a view of Exhibit #601, IBM ThinkPad laptop computer, serial # 05, with power chord. Additional documents located in the computer box also photographed. |
| 2           | This photo illustrates a view of Exhibit #601, IBM ThinkPad laptop computer, serial # 05, with power chord.                                                                     |
| 3           | This photo illustrates a view of Exhibit #601, IBM ThinkPad laptop computer, serial # 05, with power chord.                                                                     |
| 4           | This photo illustrates a view of "Liberty Computer Services LLC" business card, located within computer box containing Exhibit #601, IBM ThinkPad laptop computer, serial # 05  |
| 5           | This photo illustrates a view of Exhibit #602, ten (10) miscellaneous computer components.                                                                                      |
| 6           | This photo illustrates a view of Exhibit #603, twelve (12) miscellaneous CD-R and DVD-R discs.                                                                                  |
| 7           | This photo illustrates a view of Exhibit #604, four (4) papers with miscellaneous writings.                                                                                     |