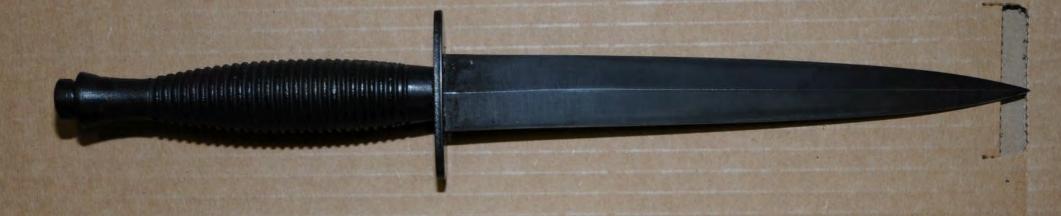

| PHOTOGRAPH# | DESCRIPTION                                                                                                                                                                     |
|-------------|---------------------------------------------------------------------------------------------------------------------------------------------------------------------------------|
| I           | This photo illustrates a view of Exhibit #601, IBM ThinkPad laptop computer, serial # 05, with power chord. Additional documents located in the computer box also photographed. |
| 2           | This photo illustrates a view of Exhibit #601, IBM ThinkPad laptop computer, serial # 05, with power chord.                                                                     |
| 3           | This photo illustrates a view of Exhibit #601, IBM ThinkPad laptop computer, serial # 05, with power chord.                                                                     |
| 4           | This photo illustrates a view of "Liberty Computer Services LLC" business card, located within computer box containing Exhibit #601, IBM ThinkPad laptop computer, serial # 05  |
| 5           | This photo illustrates a view of Exhibit #602, ten (10) miscellaneous computer components.                                                                                      |
| 6           | This photo illustrates a view of Exhibit #603, twelve (12) miscellaneous CD-R and DVD-R discs.                                                                                  |
| 7           | This photo illustrates a view of Exhibit #604, four (4) papers with miscellaneous writings.                                                                                     |