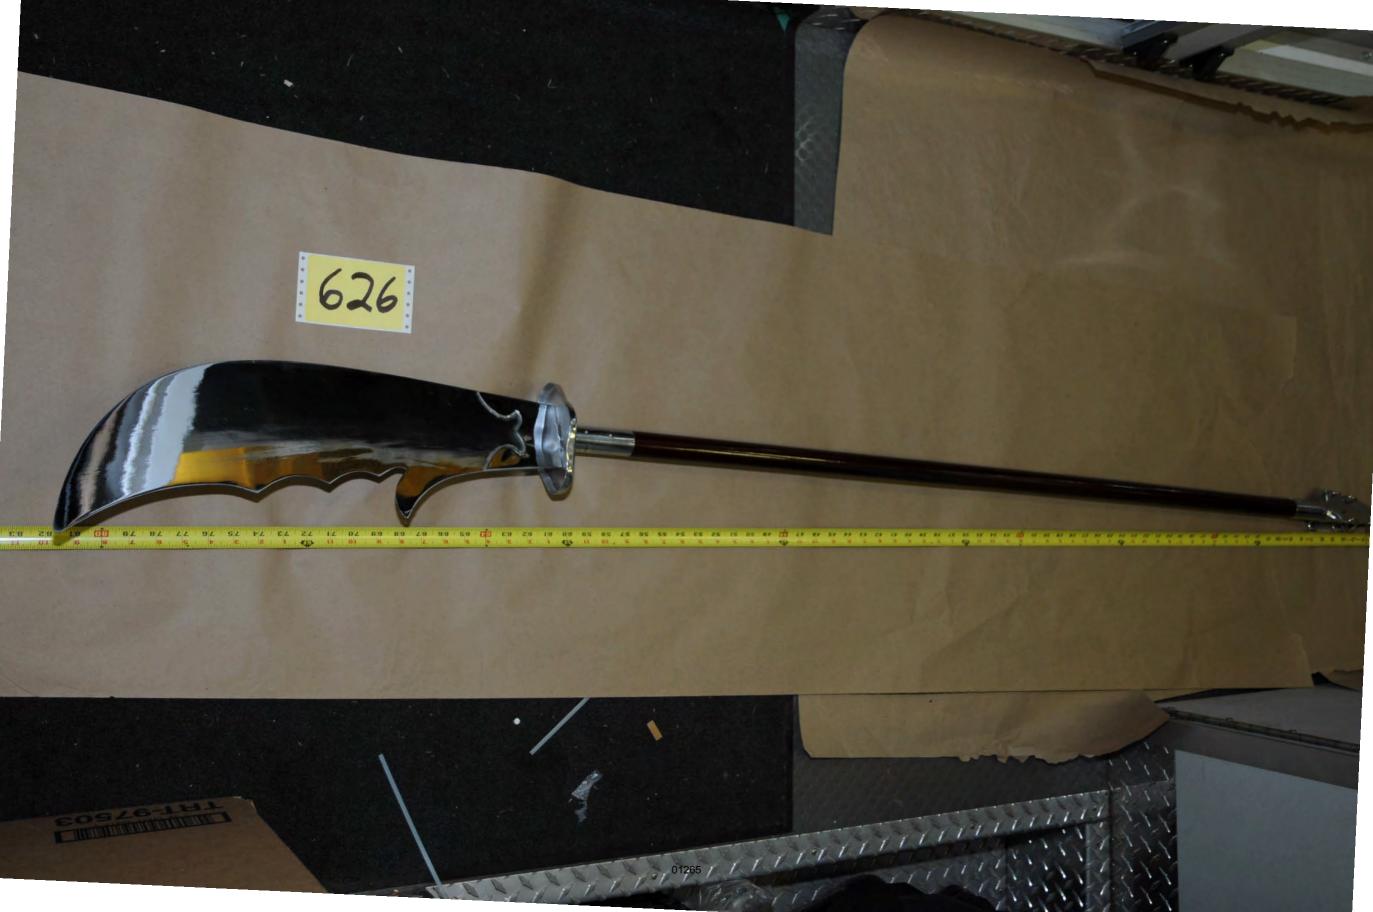

| PHOTOGRAPH# | DESCRIPTION                                                                                                                                                                     |
|-------------|---------------------------------------------------------------------------------------------------------------------------------------------------------------------------------|
| I           | This photo illustrates a view of Exhibit #601, IBM ThinkPad laptop computer, serial # 05, with power chord. Additional documents located in the computer box also photographed. |
| 2           | This photo illustrates a view of Exhibit #601, IBM ThinkPad laptop computer, serial # 05, with power chord.                                                                     |
| 3           | This photo illustrates a view of Exhibit #601, IBM ThinkPad laptop computer, serial # 05, with power chord.                                                                     |
| 4           | This photo illustrates a view of "Liberty Computer Services LLC" business card, located within computer box containing Exhibit #601, IBM ThinkPad laptop computer, serial # 05  |
| 5           | This photo illustrates a view of Exhibit #602, ten (10) miscellaneous computer components.                                                                                      |
| 6           | This photo illustrates a view of Exhibit #603, twelve (12) miscellaneous CD-R and DVD-R discs.                                                                                  |
| 7           | This photo illustrates a view of Exhibit #604, four (4) papers with miscellaneous writings.                                                                                     |