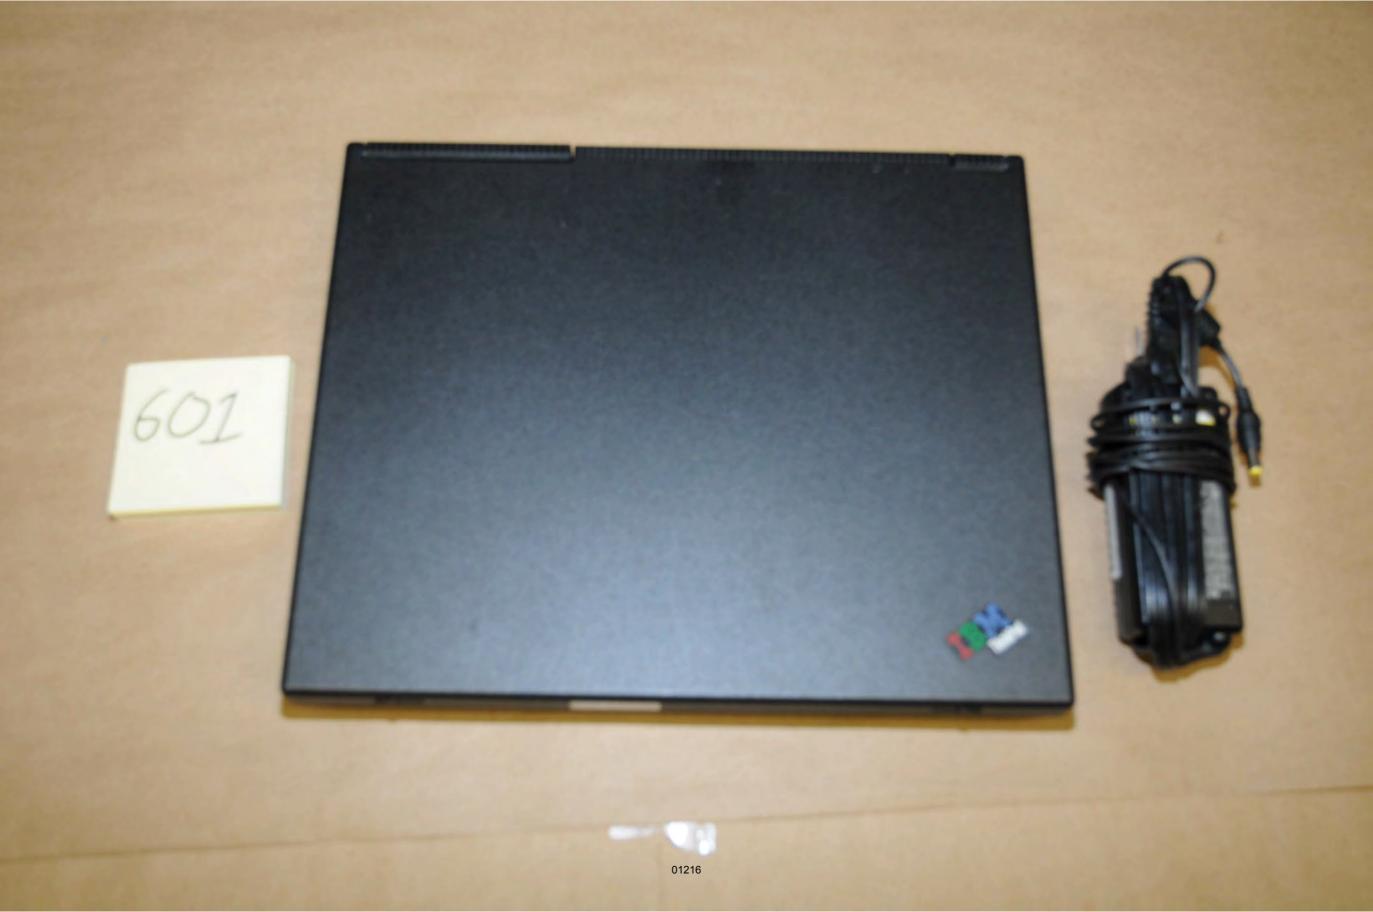

| PHOTOGRAPH# | DESCRIPTION                                                                                                                                                                     |
|-------------|---------------------------------------------------------------------------------------------------------------------------------------------------------------------------------|
| I           | This photo illustrates a view of Exhibit #601, IBM ThinkPad laptop computer, serial # 05, with power chord. Additional documents located in the computer box also photographed. |
| 2           | This photo illustrates a view of Exhibit #601, IBM ThinkPad laptop computer, serial # 05, with power chord.                                                                     |
| 3           | This photo illustrates a view of Exhibit #601, IBM ThinkPad laptop computer, serial # 05, with power chord.                                                                     |
| 4           | This photo illustrates a view of "Liberty Computer Services LLC" business card, located within computer box containing Exhibit #601, IBM ThinkPad laptop computer, serial # 05  |
| 5           | This photo illustrates a view of Exhibit #602, ten (10) miscellaneous computer components.                                                                                      |
| 6           | This photo illustrates a view of Exhibit #603, twelve (12) miscellaneous CD-R and DVD-R discs.                                                                                  |
| 7           | This photo illustrates a view of Exhibit #604, four (4) papers with miscellaneous writings.                                                                                     |