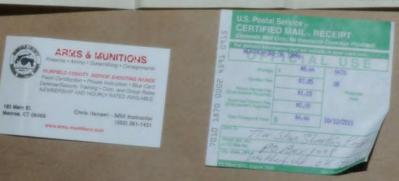

| PHOTOGRAPH# | DESCRIPTION                                                                                                                                                                     |
|-------------|---------------------------------------------------------------------------------------------------------------------------------------------------------------------------------|
| I           | This photo illustrates a view of Exhibit #601, IBM ThinkPad laptop computer, serial # 05, with power chord. Additional documents located in the computer box also photographed. |
| 2           | This photo illustrates a view of Exhibit #601, IBM ThinkPad laptop computer, serial # 05, with power chord.                                                                     |
| 3           | This photo illustrates a view of Exhibit #601, IBM ThinkPad laptop computer, serial # 05, with power chord.                                                                     |
| 4           | This photo illustrates a view of "Liberty Computer Services LLC" business card, located within computer box containing Exhibit #601, IBM ThinkPad laptop computer, serial # 05  |
| 5           | This photo illustrates a view of Exhibit #602, ten (10) miscellaneous computer components.                                                                                      |
| 6           | This photo illustrates a view of Exhibit #603, twelve (12) miscellaneous CD-R and DVD-R discs.                                                                                  |
| 7           | This photo illustrates a view of Exhibit #604, four (4) papers with miscellaneous writings.                                                                                     |