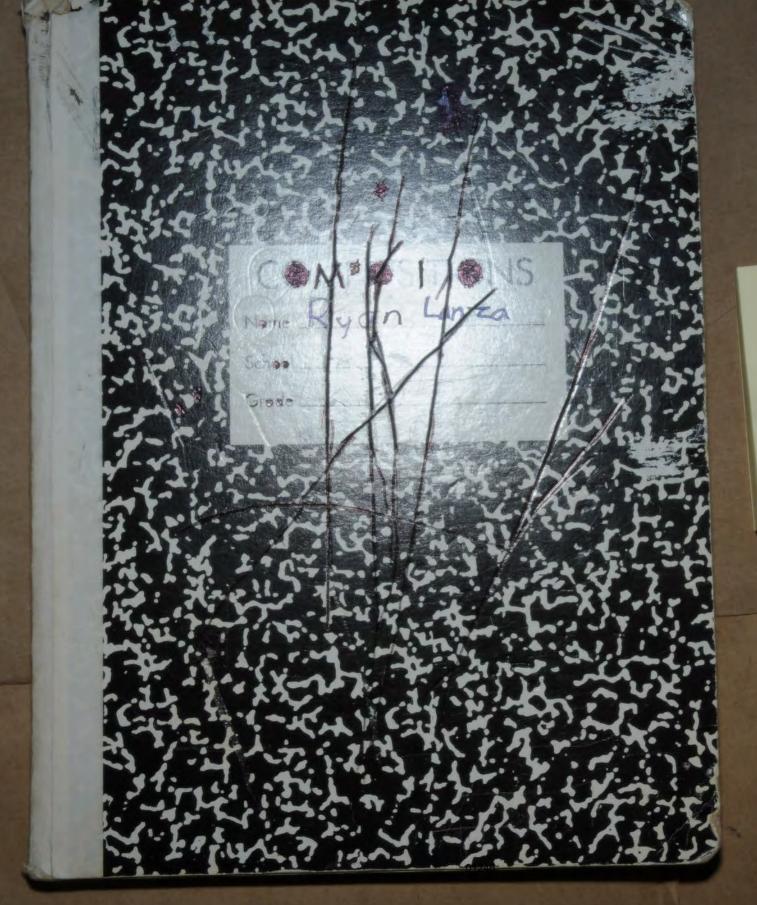

| PHOTOGRAPH# | DESCRIPTION                                                                                                                                                                     |
|-------------|---------------------------------------------------------------------------------------------------------------------------------------------------------------------------------|
| I           | This photo illustrates a view of Exhibit #601, IBM ThinkPad laptop computer, serial # 05, with power chord. Additional documents located in the computer box also photographed. |
| 2           | This photo illustrates a view of Exhibit #601, IBM ThinkPad laptop computer, serial # 05, with power chord.                                                                     |
| 3           | This photo illustrates a view of Exhibit #601, IBM ThinkPad laptop computer, serial # 05, with power chord.                                                                     |
| 4           | This photo illustrates a view of "Liberty Computer Services LLC" business card, located within computer box containing Exhibit #601, IBM ThinkPad laptop computer, serial # 05  |
| 5           | This photo illustrates a view of Exhibit #602, ten (10) miscellaneous computer components.                                                                                      |
| 6           | This photo illustrates a view of Exhibit #603, twelve (12) miscellaneous CD-R and DVD-R discs.                                                                                  |
| 7           | This photo illustrates a view of Exhibit #604, four (4) papers with miscellaneous writings.                                                                                     |