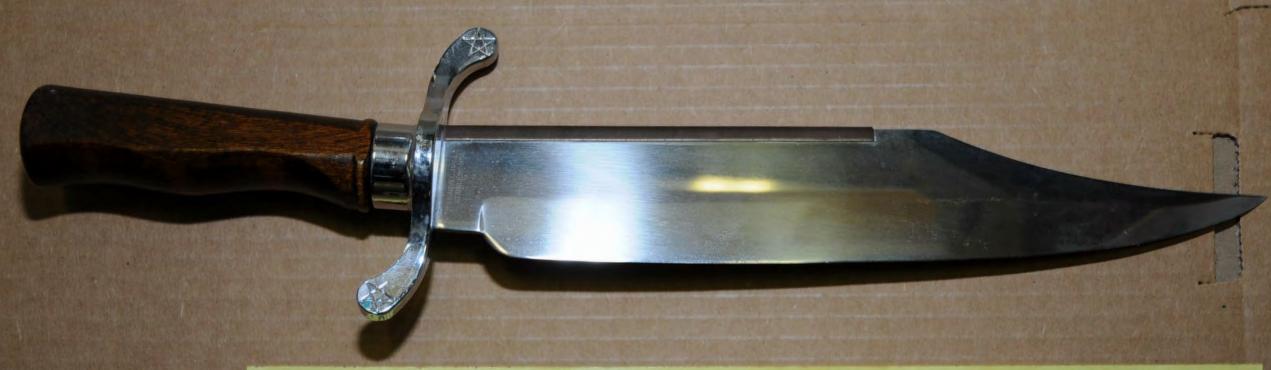

| PHOTOGRAPH# | DESCRIPTION                                                                                                                                                                     |
|-------------|---------------------------------------------------------------------------------------------------------------------------------------------------------------------------------|
| I           | This photo illustrates a view of Exhibit #601, IBM ThinkPad laptop computer, serial # 05, with power chord. Additional documents located in the computer box also photographed. |
| 2           | This photo illustrates a view of Exhibit #601, IBM ThinkPad laptop computer, serial # 05, with power chord.                                                                     |
| 3           | This photo illustrates a view of Exhibit #601, IBM ThinkPad laptop computer, serial # 05, with power chord.                                                                     |
| 4           | This photo illustrates a view of "Liberty Computer Services LLC" business card, located within computer box containing Exhibit #601, IBM ThinkPad laptop computer, serial # 05  |
| 5           | This photo illustrates a view of Exhibit #602, ten (10) miscellaneous computer components.                                                                                      |
| 6           | This photo illustrates a view of Exhibit #603, twelve (12) miscellaneous CD-R and DVD-R discs.                                                                                  |
| 7           | This photo illustrates a view of Exhibit #604, four (4) papers with miscellaneous writings.                                                                                     |