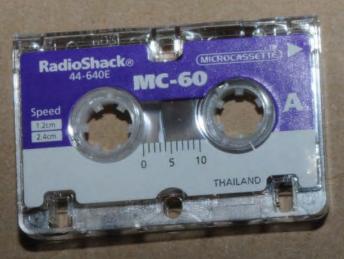

| PHOTOGRAPH# | DESCRIPTION                                                                                                                                                                     |
|-------------|---------------------------------------------------------------------------------------------------------------------------------------------------------------------------------|
| I           | This photo illustrates a view of Exhibit #601, IBM ThinkPad laptop computer, serial # 05, with power chord. Additional documents located in the computer box also photographed. |
| 2           | This photo illustrates a view of Exhibit #601, IBM ThinkPad laptop computer, serial # 05, with power chord.                                                                     |
| 3           | This photo illustrates a view of Exhibit #601, IBM ThinkPad laptop computer, serial # 05, with power chord.                                                                     |
| 4           | This photo illustrates a view of "Liberty Computer Services LLC" business card, located within computer box containing Exhibit #601, IBM ThinkPad laptop computer, serial # 05  |
| 5           | This photo illustrates a view of Exhibit #602, ten (10) miscellaneous computer components.                                                                                      |
| 6           | This photo illustrates a view of Exhibit #603, twelve (12) miscellaneous CD-R and DVD-R discs.                                                                                  |
| 7           | This photo illustrates a view of Exhibit #604, four (4) papers with miscellaneous writings.                                                                                     |