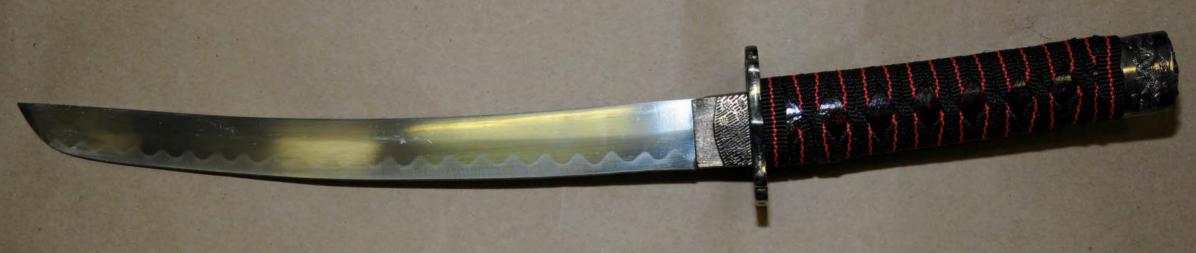

## LANZA RESIDENCE, 36 YOGANANDA STREET, NEWTOWN, CONNECTICUT SEIZED EVIDENCE DIGITAL PHOTOGRAPHY REPORT

On Friday December 14, 2012, the Connecticut State Police Central District Major Crime Squad (CDMCS) was assigned to assist with a Homicide Investigation at the Sandy Hook Elementary School, located at 12 Dickenson Drive, Newtown, Connecticut. The incident involved a suspect Adam Lanza (DOB 04/22/1982) who entered the school, shot and killed numerous victims then died of a self inflicted gunshot wound. CDMCS was assigned to assist by processing various areas and items related to the scene for evidence. One area processed for evidence was the residence of suspect Adam Lanza, located at 36 Yogananda Street, Newtown, Connecticut.

The following color photographs were taken by this investigator of the evidence items seized by CDMCS investigators on from the Lanza residence on December 19-20, 2012. The photographs #1-70 were taken utilizing the unit's assigned NIKON D300 digital programmable camera. The built in flash and/or artificial lighting was utilized when necessary. The images were stored on a digital media card. The images were transferred to a CD and printed by the Connecticut State Police Forensic Laboratory. The digital media card was reformatted for future use and no longer contains the images captured at this incident.