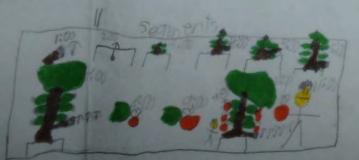

| PHOTOGRAPH# | DESCRIPTION                                                                                                                                                                     |
|-------------|---------------------------------------------------------------------------------------------------------------------------------------------------------------------------------|
| I           | This photo illustrates a view of Exhibit #601, IBM ThinkPad laptop computer, serial # 05, with power chord. Additional documents located in the computer box also photographed. |
| 2           | This photo illustrates a view of Exhibit #601, IBM ThinkPad laptop computer, serial # 05, with power chord.                                                                     |
| 3           | This photo illustrates a view of Exhibit #601, IBM ThinkPad laptop computer, serial # 05, with power chord.                                                                     |
| 4           | This photo illustrates a view of "Liberty Computer Services LLC" business card, located within computer box containing Exhibit #601, IBM ThinkPad laptop computer, serial # 05  |
| 5           | This photo illustrates a view of Exhibit #602, ten (10) miscellaneous computer components.                                                                                      |
| 6           | This photo illustrates a view of Exhibit #603, twelve (12) miscellaneous CD-R and DVD-R discs.                                                                                  |
| 7           | This photo illustrates a view of Exhibit #604, four (4) papers with miscellaneous writings.                                                                                     |