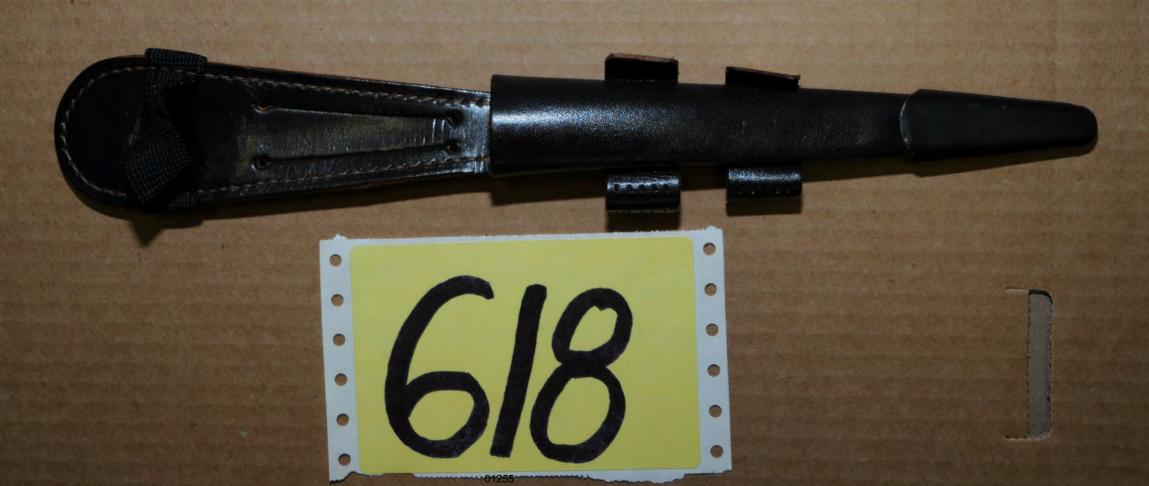

| PHOTOGRAPH# | DESCRIPTION                                                                                                                                                                     |
|-------------|---------------------------------------------------------------------------------------------------------------------------------------------------------------------------------|
| I           | This photo illustrates a view of Exhibit #601, IBM ThinkPad laptop computer, serial # 05, with power chord. Additional documents located in the computer box also photographed. |
| 2           | This photo illustrates a view of Exhibit #601, IBM ThinkPad laptop computer, serial # 05, with power chord.                                                                     |
| 3           | This photo illustrates a view of Exhibit #601, IBM ThinkPad laptop computer, serial # 05, with power chord.                                                                     |
| 4           | This photo illustrates a view of "Liberty Computer Services LLC" business card, located within computer box containing Exhibit #601, IBM ThinkPad laptop computer, serial # 05  |
| 5           | This photo illustrates a view of Exhibit #602, ten (10) miscellaneous computer components.                                                                                      |
| 6           | This photo illustrates a view of Exhibit #603, twelve (12) miscellaneous CD-R and DVD-R discs.                                                                                  |
| 7           | This photo illustrates a view of Exhibit #604, four (4) papers with miscellaneous writings.                                                                                     |