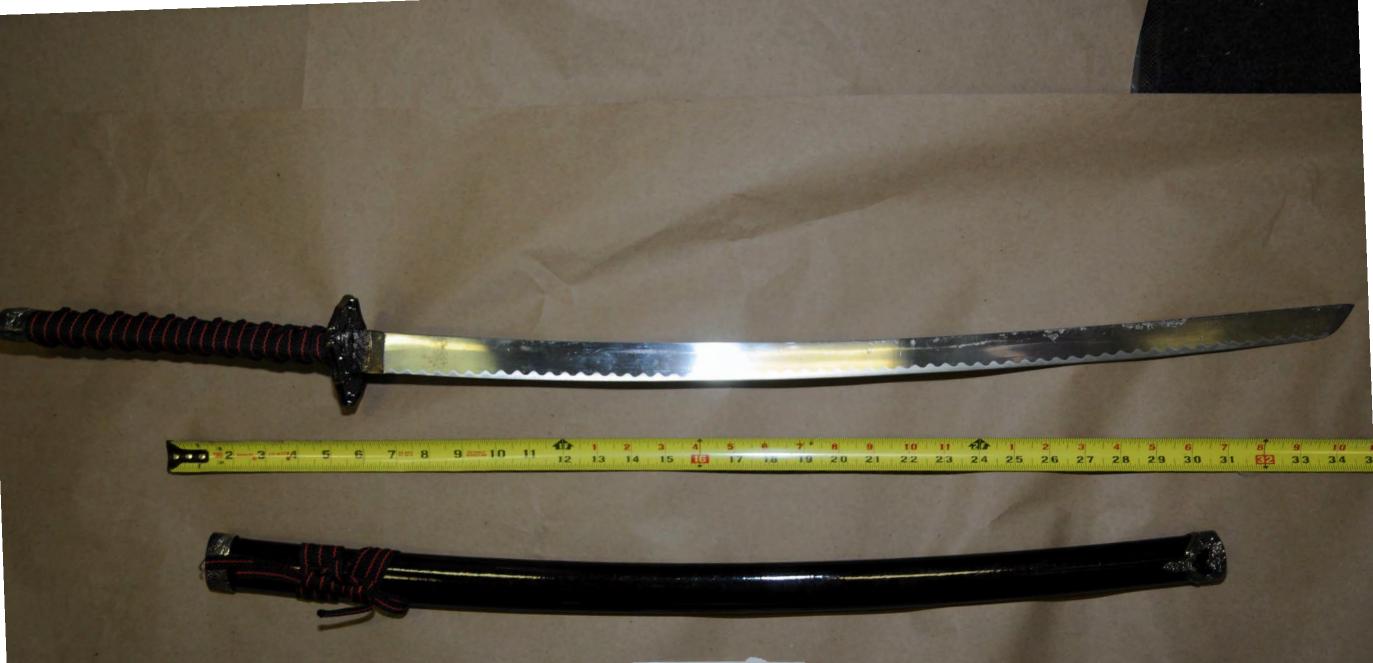

## LANZA RESIDENCE, 36 YOGANANDA STREET, NEWTOWN, CONNECTICUT SEIZED EVIDENCE DIGITAL PHOTOGRAPHY REPORT

On Friday December 14, 2012, the Connecticut State Police Central District Major Crime Squad (CDMCS) was assigned to assist with a Homicide Investigation at the Sandy Hook Elementary School, located at 12 Dickenson Drive, Newtown, Connecticut. The incident involved a suspect Adam Lanza (DOB 04/22/1982) who entered the school, shot and killed numerous victims then died of a self inflicted gunshot wound. CDMCS was assigned to assist by processing various areas and items related to the scene for evidence. One area processed for evidence was the residence of suspect Adam Lanza, located at 36 Yogananda Street, Newtown, Connecticut.

The following color photographs were taken by this investigator of the evidence items seized by CDMCS investigators on from the Lanza residence on December 19-20, 2012. The photographs #1-70 were taken utilizing the unit's assigned NIKON D300 digital programmable camera. The built in flash and/or artificial lighting was utilized when necessary. The images were stored on a digital media card. The images were transferred to a CD and printed by the Connecticut State Police Forensic Laboratory. The digital media card was reformatted for future use and no longer contains the images captured at this incident.