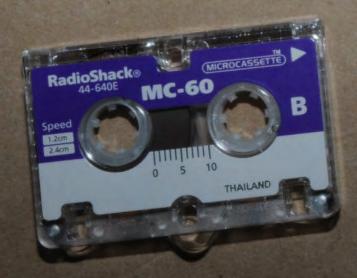

| PHOTOGRAPH# | DESCRIPTION                                                                                                                                                                     |
|-------------|---------------------------------------------------------------------------------------------------------------------------------------------------------------------------------|
| I           | This photo illustrates a view of Exhibit #601, IBM ThinkPad laptop computer, serial # 05, with power chord. Additional documents located in the computer box also photographed. |
| 2           | This photo illustrates a view of Exhibit #601, IBM ThinkPad laptop computer, serial # 05, with power chord.                                                                     |
| 3           | This photo illustrates a view of Exhibit #601, IBM ThinkPad laptop computer, serial # 05, with power chord.                                                                     |
| 4           | This photo illustrates a view of "Liberty Computer Services LLC" business card, located within computer box containing Exhibit #601, IBM ThinkPad laptop computer, serial # 05  |
| 5           | This photo illustrates a view of Exhibit #602, ten (10) miscellaneous computer components.                                                                                      |
| 6           | This photo illustrates a view of Exhibit #603, twelve (12) miscellaneous CD-R and DVD-R discs.                                                                                  |
| 7           | This photo illustrates a view of Exhibit #604, four (4) papers with miscellaneous writings.                                                                                     |