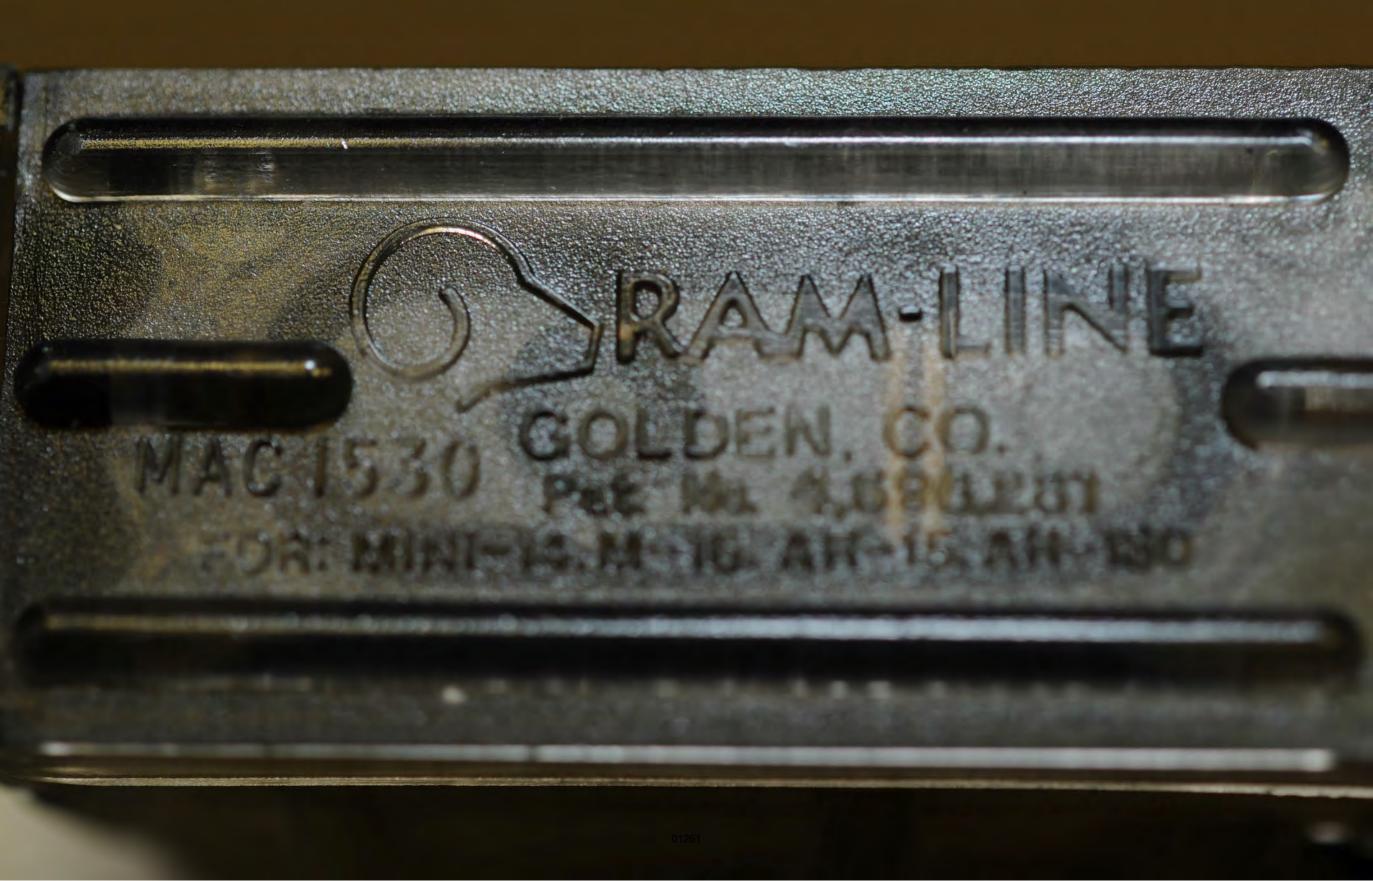

## LANZA RESIDENCE, 36 YOGANANDA STREET, NEWTOWN, CONNECTICUT SEIZED EVIDENCE DIGITAL PHOTOGRAPHY REPORT

On Friday December 14, 2012, the Connecticut State Police Central District Major Crime Squad (CDMCS) was assigned to assist with a Homicide Investigation at the Sandy Hook Elementary School, located at 12 Dickenson Drive, Newtown, Connecticut. The incident involved a suspect Adam Lanza (DOB 04/22/1982) who entered the school, shot and killed numerous victims then died of a self inflicted gunshot wound. CDMCS was assigned to assist by processing various areas and items related to the scene for evidence. One area processed for evidence was the residence of suspect Adam Lanza, located at 36 Yogananda Street, Newtown, Connecticut.

The following color photographs were taken by this investigator of the evidence items seized by CDMCS investigators on from the Lanza residence on December 19-20, 2012. The photographs #1-70 were taken utilizing the unit's assigned NIKON D300 digital programmable camera. The built in flash and/or artificial lighting was utilized when necessary. The images were stored on a digital media card. The images were transferred to a CD and printed by the Connecticut State Police Forensic Laboratory. The digital media card was reformatted for future use and no longer contains the images captured at this incident.