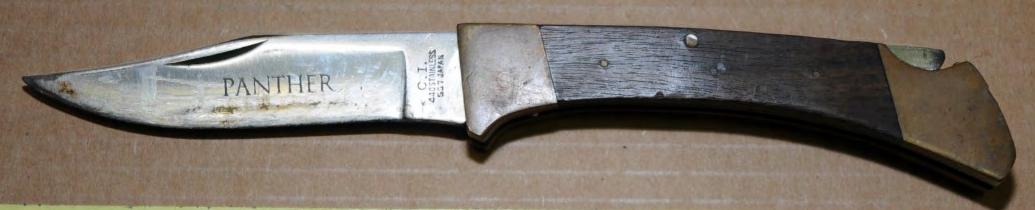

## LANZA RESIDENCE, 36 YOGANANDA STREET, NEWTOWN, CONNECTICUT SEIZED EVIDENCE DIGITAL PHOTOGRAPHY REPORT

On Friday December 14, 2012, the Connecticut State Police Central District Major Crime Squad (CDMCS) was assigned to assist with a Homicide Investigation at the Sandy Hook Elementary School, located at 12 Dickenson Drive, Newtown, Connecticut. The incident involved a suspect Adam Lanza (DOB 04/22/1982) who entered the school, shot and killed numerous victims then died of a self inflicted gunshot wound. CDMCS was assigned to assist by processing various areas and items related to the scene for evidence. One area processed for evidence was the residence of suspect Adam Lanza, located at 36 Yogananda Street, Newtown, Connecticut.

The following color photographs were taken by this investigator of the evidence items seized by CDMCS investigators on from the Lanza residence on December 19-20, 2012. The photographs #1-70 were taken utilizing the unit's assigned NIKON D300 digital programmable camera. The built in flash and/or artificial lighting was utilized when necessary. The images were stored on a digital media card. The images were transferred to a CD and printed by the Connecticut State Police Forensic Laboratory. The digital media card was reformatted for future use and no longer contains the images captured at this incident.