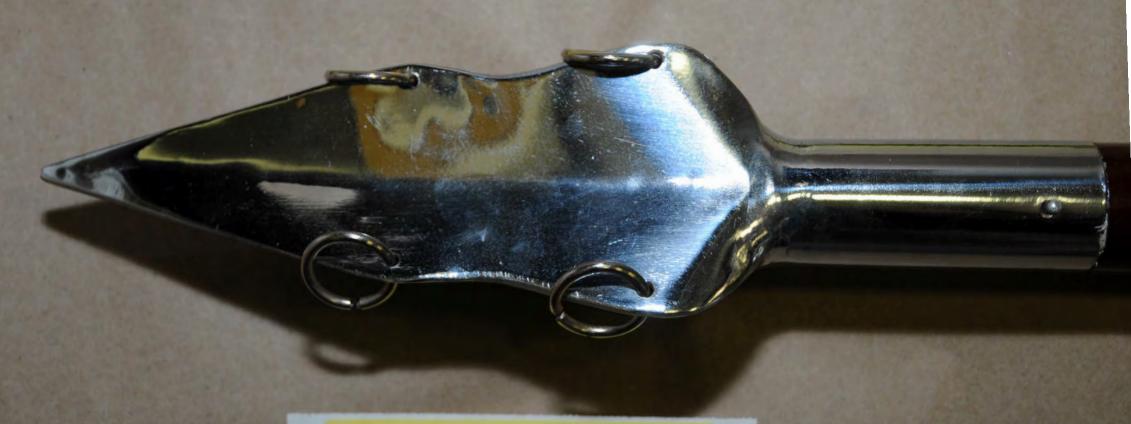

| PHOTOGRAPH# | DESCRIPTION                                                                                                                                                                     |
|-------------|---------------------------------------------------------------------------------------------------------------------------------------------------------------------------------|
| I           | This photo illustrates a view of Exhibit #601, IBM ThinkPad laptop computer, serial # 05, with power chord. Additional documents located in the computer box also photographed. |
| 2           | This photo illustrates a view of Exhibit #601, IBM ThinkPad laptop computer, serial # 05, with power chord.                                                                     |
| 3           | This photo illustrates a view of Exhibit #601, IBM ThinkPad laptop computer, serial # 05, with power chord.                                                                     |
| 4           | This photo illustrates a view of "Liberty Computer Services LLC" business card, located within computer box containing Exhibit #601, IBM ThinkPad laptop computer, serial # 05  |
| 5           | This photo illustrates a view of Exhibit #602, ten (10) miscellaneous computer components.                                                                                      |
| 6           | This photo illustrates a view of Exhibit #603, twelve (12) miscellaneous CD-R and DVD-R discs.                                                                                  |
| 7           | This photo illustrates a view of Exhibit #604, four (4) papers with miscellaneous writings.                                                                                     |