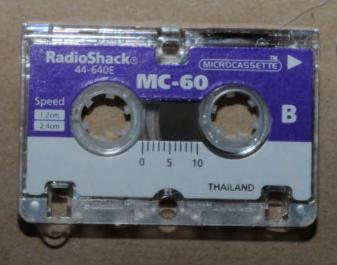

| PHOTOGRAPH# | DESCRIPTION                                                                                                                                                                     |
|-------------|---------------------------------------------------------------------------------------------------------------------------------------------------------------------------------|
| I           | This photo illustrates a view of Exhibit #601, IBM ThinkPad laptop computer, serial # 05, with power chord. Additional documents located in the computer box also photographed. |
| 2           | This photo illustrates a view of Exhibit #601, IBM ThinkPad laptop computer, serial # 05, with power chord.                                                                     |
| 3           | This photo illustrates a view of Exhibit #601, IBM ThinkPad laptop computer, serial # 05, with power chord.                                                                     |
| 4           | This photo illustrates a view of "Liberty Computer Services LLC" business card, located within computer box containing Exhibit #601, IBM ThinkPad laptop computer, serial # 05  |
| 5           | This photo illustrates a view of Exhibit #602, ten (10) miscellaneous computer components.                                                                                      |
| 6           | This photo illustrates a view of Exhibit #603, twelve (12) miscellaneous CD-R and DVD-R discs.                                                                                  |
| 7           | This photo illustrates a view of Exhibit #604, four (4) papers with miscellaneous writings.                                                                                     |