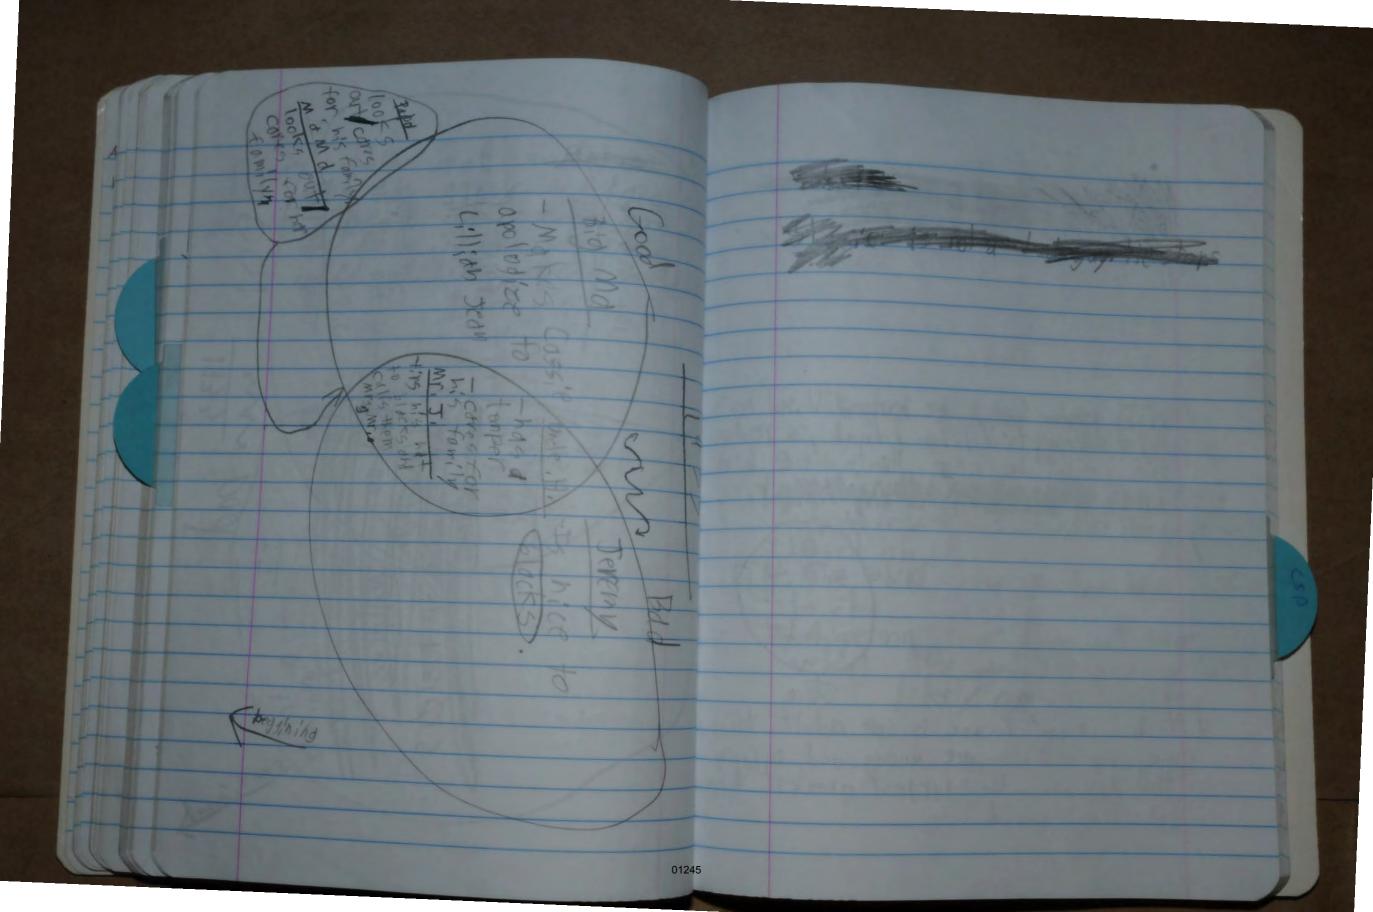

| PHOTOGRAPH# | DESCRIPTION                                                                                                                                                                     |
|-------------|---------------------------------------------------------------------------------------------------------------------------------------------------------------------------------|
| I           | This photo illustrates a view of Exhibit #601, IBM ThinkPad laptop computer, serial # 05, with power chord. Additional documents located in the computer box also photographed. |
| 2           | This photo illustrates a view of Exhibit #601, IBM ThinkPad laptop computer, serial # 05, with power chord.                                                                     |
| 3           | This photo illustrates a view of Exhibit #601, IBM ThinkPad laptop computer, serial # 05, with power chord.                                                                     |
| 4           | This photo illustrates a view of "Liberty Computer Services LLC" business card, located within computer box containing Exhibit #601, IBM ThinkPad laptop computer, serial # 05  |
| 5           | This photo illustrates a view of Exhibit #602, ten (10) miscellaneous computer components.                                                                                      |
| 6           | This photo illustrates a view of Exhibit #603, twelve (12) miscellaneous CD-R and DVD-R discs.                                                                                  |
| 7           | This photo illustrates a view of Exhibit #604, four (4) papers with miscellaneous writings.                                                                                     |