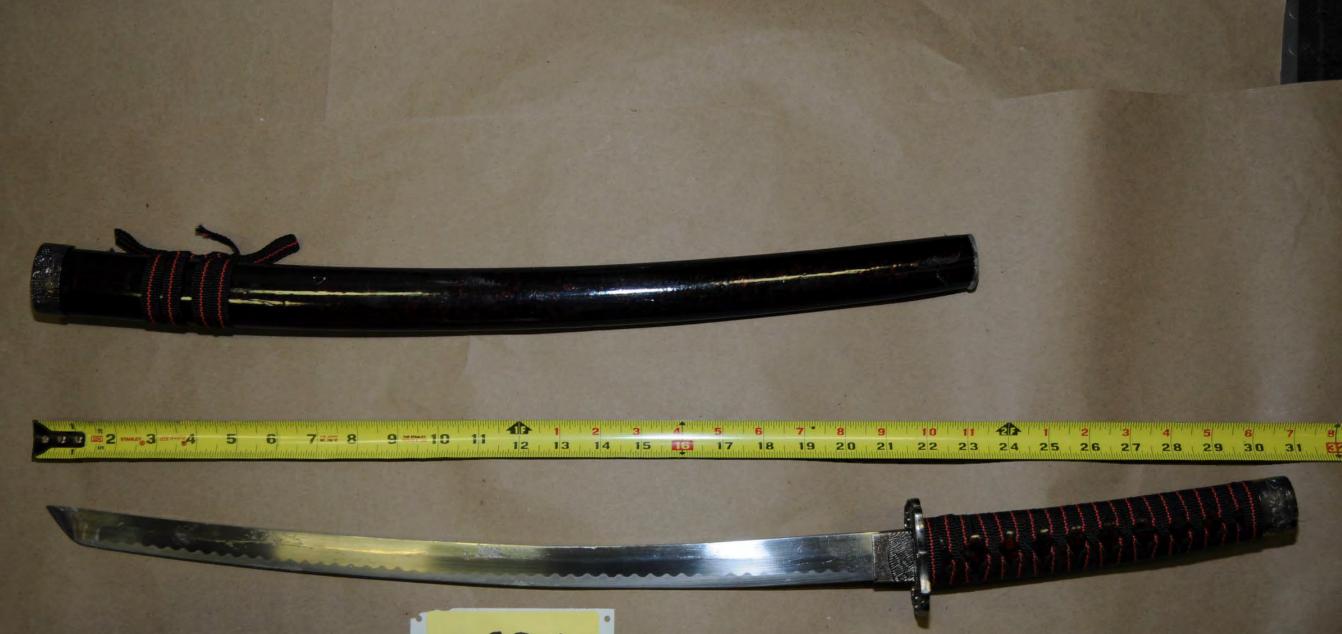

## LANZA RESIDENCE, 36 YOGANANDA STREET, NEWTOWN, CONNECTICUT SEIZED EVIDENCE DIGITAL PHOTOGRAPHY REPORT

On Friday December 14, 2012, the Connecticut State Police Central District Major Crime Squad (CDMCS) was assigned to assist with a Homicide Investigation at the Sandy Hook Elementary School, located at 12 Dickenson Drive, Newtown, Connecticut. The incident involved a suspect Adam Lanza (DOB 04/22/1982) who entered the school, shot and killed numerous victims then died of a self inflicted gunshot wound. CDMCS was assigned to assist by processing various areas and items related to the scene for evidence. One area processed for evidence was the residence of suspect Adam Lanza, located at 36 Yogananda Street, Newtown, Connecticut.

The following color photographs were taken by this investigator of the evidence items seized by CDMCS investigators on from the Lanza residence on December 19-20, 2012. The photographs #1-70 were taken utilizing the unit's assigned NIKON D300 digital programmable camera. The built in flash and/or artificial lighting was utilized when necessary. The images were stored on a digital media card. The images were transferred to a CD and printed by the Connecticut State Police Forensic Laboratory. The digital media card was reformatted for future use and no longer contains the images captured at this incident.