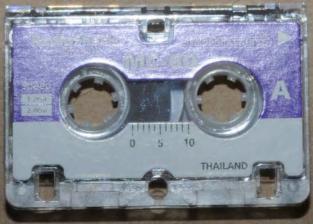

| PHOTOGRAPH# | DESCRIPTION                                                                                                                                                                     |
|-------------|---------------------------------------------------------------------------------------------------------------------------------------------------------------------------------|
| I           | This photo illustrates a view of Exhibit #601, IBM ThinkPad laptop computer, serial # 05, with power chord. Additional documents located in the computer box also photographed. |
| 2           | This photo illustrates a view of Exhibit #601, IBM ThinkPad laptop computer, serial # 05, with power chord.                                                                     |
| 3           | This photo illustrates a view of Exhibit #601, IBM ThinkPad laptop computer, serial # 05, with power chord.                                                                     |
| 4           | This photo illustrates a view of "Liberty Computer Services LLC" business card, located within computer box containing Exhibit #601, IBM ThinkPad laptop computer, serial # 05  |
| 5           | This photo illustrates a view of Exhibit #602, ten (10) miscellaneous computer components.                                                                                      |
| 6           | This photo illustrates a view of Exhibit #603, twelve (12) miscellaneous CD-R and DVD-R discs.                                                                                  |
| 7           | This photo illustrates a view of Exhibit #604, four (4) papers with miscellaneous writings.                                                                                     |