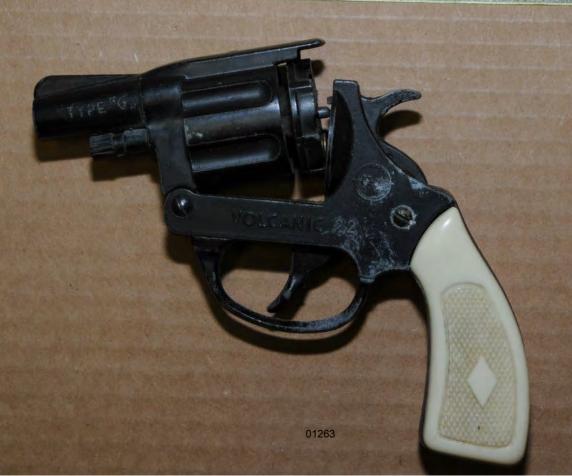

## LANZA RESIDENCE, 36 YOGANANDA STREET, NEWTOWN, CONNECTICUT SEIZED EVIDENCE DIGITAL PHOTOGRAPHY REPORT

On Friday December 14, 2012, the Connecticut State Police Central District Major Crime Squad (CDMCS) was assigned to assist with a Homicide Investigation at the Sandy Hook Elementary School, located at 12 Dickenson Drive, Newtown, Connecticut. The incident involved a suspect Adam Lanza (DOB 04/22/1982) who entered the school, shot and killed numerous victims then died of a self inflicted gunshot wound. CDMCS was assigned to assist by processing various areas and items related to the scene for evidence. One area processed for evidence was the residence of suspect Adam Lanza, located at 36 Yogananda Street, Newtown, Connecticut.

The following color photographs were taken by this investigator of the evidence items seized by CDMCS investigators on from the Lanza residence on December 19-20, 2012. The photographs #1-70 were taken utilizing the unit's assigned NIKON D300 digital programmable camera. The built in flash and/or artificial lighting was utilized when necessary. The images were stored on a digital media card. The images were transferred to a CD and printed by the Connecticut State Police Forensic Laboratory. The digital media card was reformatted for future use and no longer contains the images captured at this incident.