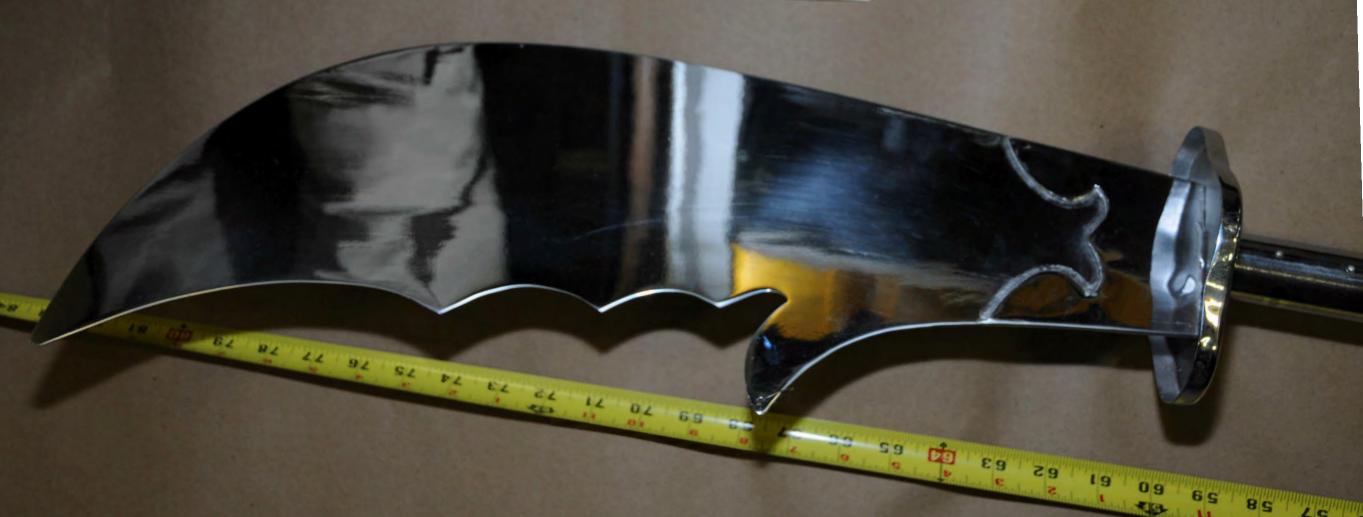

| PHOTOGRAPH# | DESCRIPTION                                                                                                                                                                     |
|-------------|---------------------------------------------------------------------------------------------------------------------------------------------------------------------------------|
| I           | This photo illustrates a view of Exhibit #601, IBM ThinkPad laptop computer, serial # 05, with power chord. Additional documents located in the computer box also photographed. |
| 2           | This photo illustrates a view of Exhibit #601, IBM ThinkPad laptop computer, serial # 05, with power chord.                                                                     |
| 3           | This photo illustrates a view of Exhibit #601, IBM ThinkPad laptop computer, serial # 05, with power chord.                                                                     |
| 4           | This photo illustrates a view of "Liberty Computer Services LLC" business card, located within computer box containing Exhibit #601, IBM ThinkPad laptop computer, serial # 05  |
| 5           | This photo illustrates a view of Exhibit #602, ten (10) miscellaneous computer components.                                                                                      |
| 6           | This photo illustrates a view of Exhibit #603, twelve (12) miscellaneous CD-R and DVD-R discs.                                                                                  |
| 7           | This photo illustrates a view of Exhibit #604, four (4) papers with miscellaneous writings.                                                                                     |