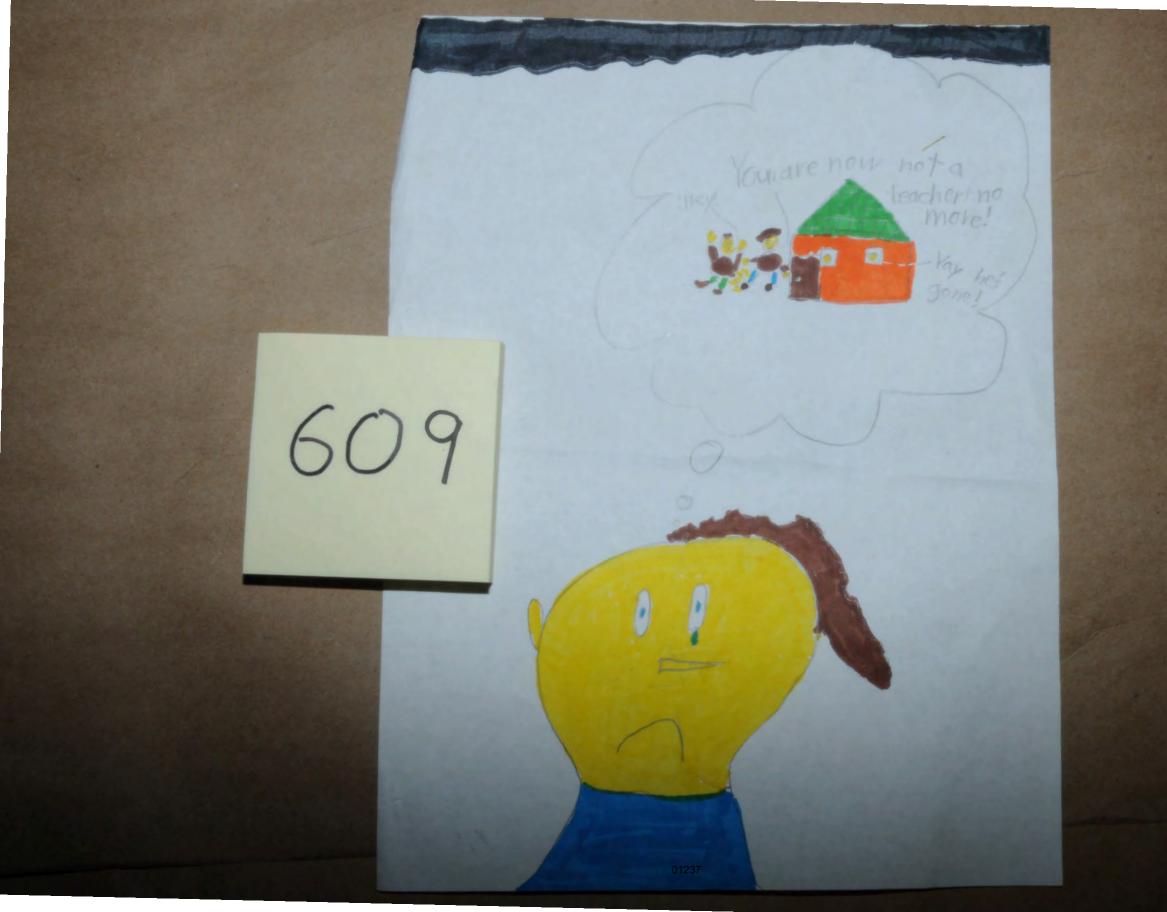

| PHOTOGRAPH# | DESCRIPTION                                                                                                                                                                     |
|-------------|---------------------------------------------------------------------------------------------------------------------------------------------------------------------------------|
| I           | This photo illustrates a view of Exhibit #601, IBM ThinkPad laptop computer, serial # 05, with power chord. Additional documents located in the computer box also photographed. |
| 2           | This photo illustrates a view of Exhibit #601, IBM ThinkPad laptop computer, serial # 05, with power chord.                                                                     |
| 3           | This photo illustrates a view of Exhibit #601, IBM ThinkPad laptop computer, serial # 05, with power chord.                                                                     |
| 4           | This photo illustrates a view of "Liberty Computer Services LLC" business card, located within computer box containing Exhibit #601, IBM ThinkPad laptop computer, serial # 05  |
| 5           | This photo illustrates a view of Exhibit #602, ten (10) miscellaneous computer components.                                                                                      |
| 6           | This photo illustrates a view of Exhibit #603, twelve (12) miscellaneous CD-R and DVD-R discs.                                                                                  |
| 7           | This photo illustrates a view of Exhibit #604, four (4) papers with miscellaneous writings.                                                                                     |