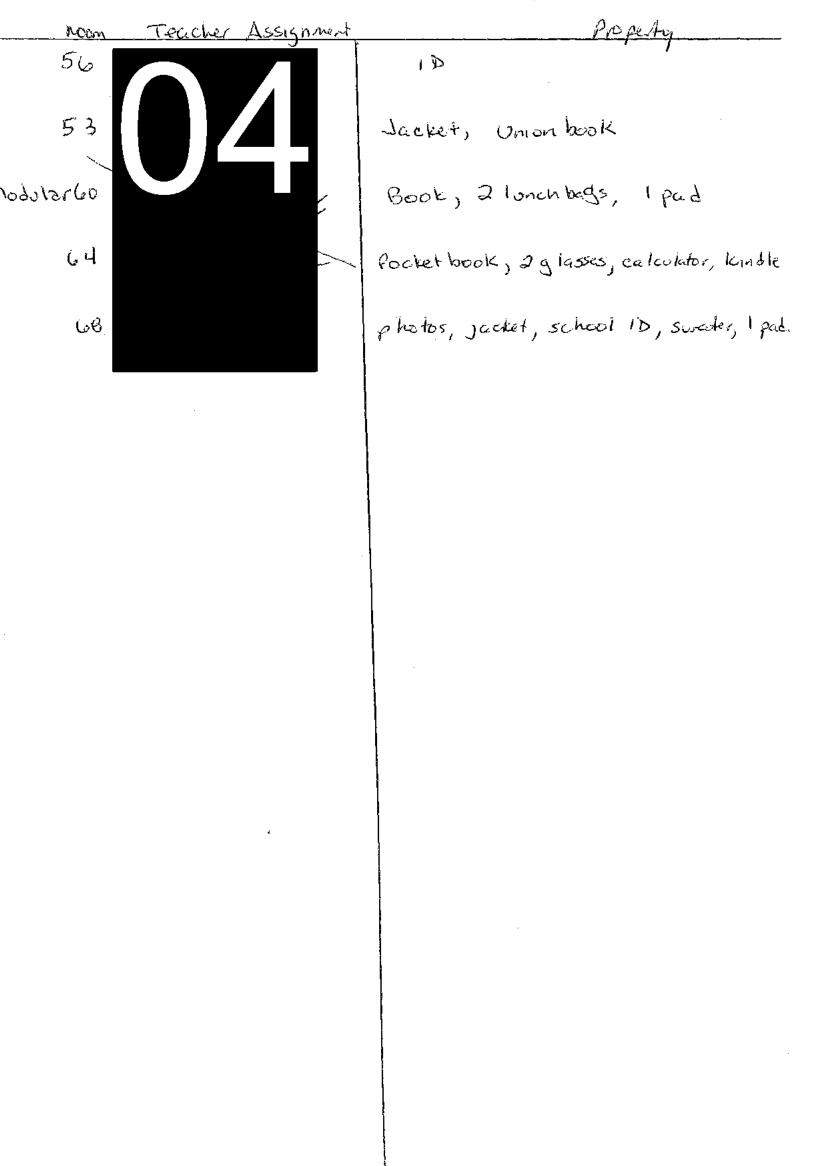

| <u>244</u> 5  |                                                  | IECTICUT, DEPAR     |                   |               |
|---------------|--------------------------------------------------|---------------------|-------------------|---------------|
| - Constantial | INVESTIGAT                                       | ION REPORT (DPS     | -302-E) (REVISED  | 2/3/06)       |
| 68            | Photos, jacket, id card, sweaters, I-Pad         | 04                  | same              | 12/18/12 0825 |
| 6             | Jacket, hat, gloves, bag, id card, photos        | 04                  | same              | 12/18/12 1021 |
| 32            | Lunch bag, school bag                            | 04                  | same              | 12/18/12 1034 |
| 52            | Camera, gloves, jacket, scarf                    | 04                  | same              | 12/18/12 1041 |
| 27            | 3 Bags w/ effects                                | 04                  | 04                | 12/18/12 1044 |
| 20 & 64       | Binders (20), Glasses, lunchbox, Kindle (64)     | 04                  | same              | 12/18/12 1100 |
| Gym           | Glasses, Jacket, clipboard, stop watches         | 04                  | same              | 12/18/12 1142 |
| 57            | ID Card                                          | 04                  | same              | 12/18/12 1145 |
| 49            | ID Card                                          | 04                  | same              | 12/18/12 1204 |
| 29            | Camera, lunchbag, photos                         | 04                  | 04                | 12/18/12 1215 |
| 20 & 42       | Shoes, books, I-Pad (20); I-Pod, coat, tote (42) | 04                  | same              | 12/18/12 1233 |
| 5             | Jacket, cell phone, keys                         | Rachel D'Avino-dec. | Tpr. Kate Koeppel | 12/18/12 1600 |
| 51            | Camera, camera, keys                             | 04                  | 04                | 12/18/12 1725 |
| 36            | Totebag, umbrellas, folder keys                  | 04                  | same              | 12/18/12 1815 |