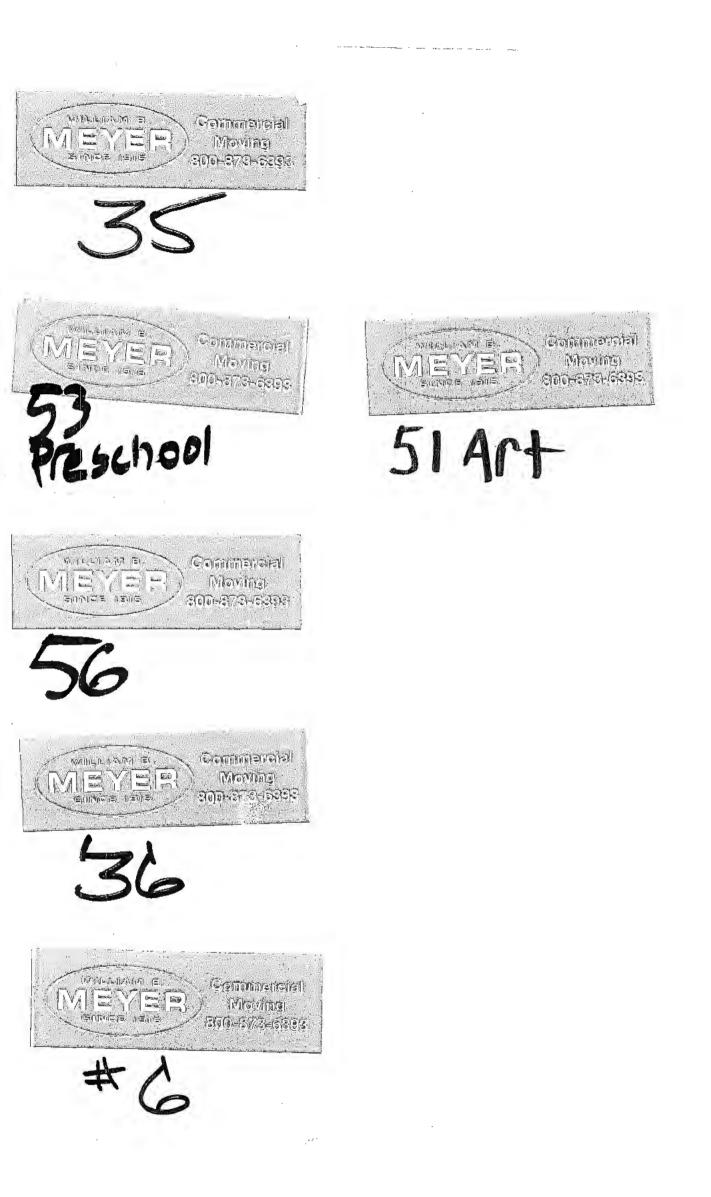

With plastic moving bins obtained from the moving company, and utilizing a school faculty roster with room assignments, Major McLean and I systematically secured any valuable property located within an obvious faulty area (desk, private closet). Each room was assigned an individual bin and, where possible, names of faculty were annotated where multiple faculty belongings were located in a room. Each bin was then marked by room number. Valuables were determined to be jackets, keys, wallets, cellular phones, pocket books, cameras, tablet-type computers, shoes, family photographs and various other items. All remaining personal effects were to be secured and marked by private moving personnel to be retrieved at Chalk Hill School at a date and time to be determined by Newtown School Officials. This included securing separately all jackets, bags and lunch boxes of students. Upon completion of a room, Major McLean or I would mark the room with a moving sticker so as to notify the private movers of our completion of securing faculty property.

- 6 Totebag with sneakers
- 17 6 lunchbags
- Cafe 3 backpacks
- Totebag, coffee cup, framed photos, winter coat 19
- 20 Books, planner, DVD, Notepad
- 20 Cust 2 sweatshirts, 2 vests
- Coat, photos, Video Recorder 24
- 25 ID Card, stuffed bear, earmuffs, glove, ink stamp, photos
- 26 (two boxes) totebag, napsack, lunchbag, denim jacket, blue winter coat, hats, scarves, gloves, photos, umbrella
- 28 Green backpack, photos, bucket, novelty decorations, papers
- 30 Lunchbag, mittens, boxed US Flag, photos, teacher plague, mosaic picture, bag, box
- 32 Black jacket leopard trommed collar
- 35 Photos, key, Master's Degree 04
- 38 Canvass bag, leather box photo frame, glasses, lunchbag, gloves
- 39 Photos and frames, totebag, leather coat
- 46 Black winter coat
- Napsack, umbrella, photo, ID Cards, zip drive 48
- Eyeglasses ID Card 49
- 50 2 totebags with books
- 53 Binder, 2 vests, 2 jackets
- 56 ID Card