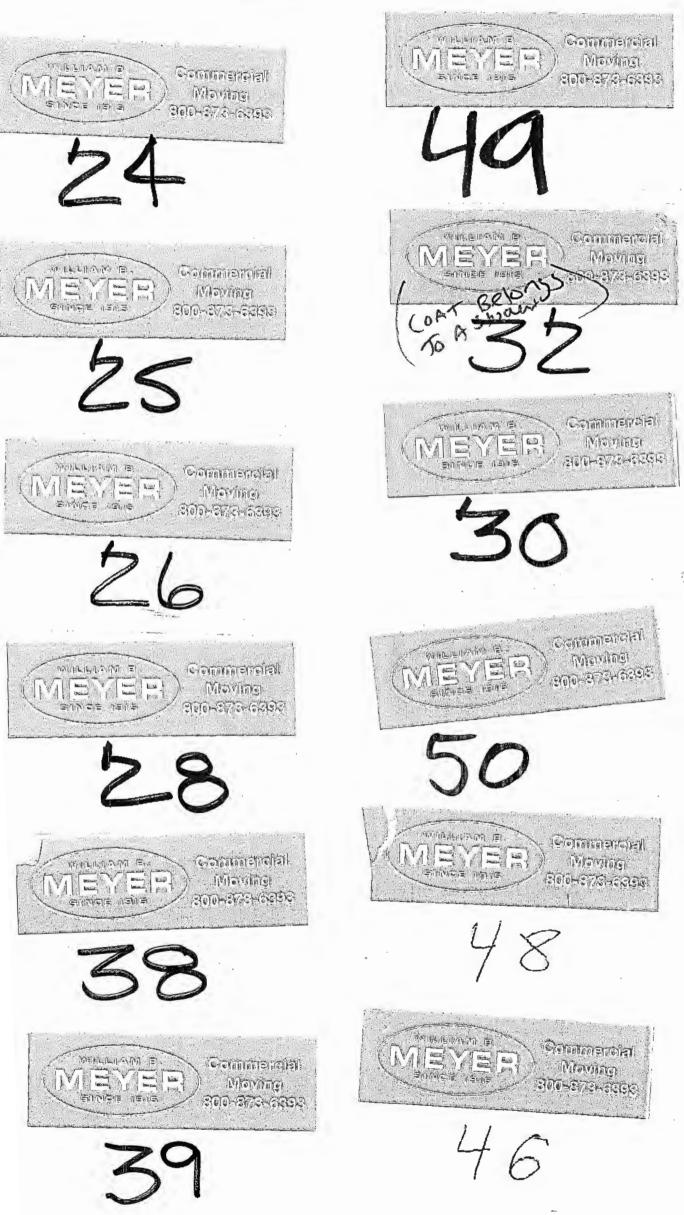

With plastic moving bins obtained from the moving company, and utilizing a school faculty roster with room assignments, Major McLean and I systematically secured any valuable property located within an obvious faulty area (desk, private closet). Each room was assigned an individual bin and, where possible, names of faculty were annotated where multiple faculty belongings were located in a room. Each bin was then marked by room number. Valuables were determined to be jackets, keys, wallets, cellular phones, pocket books, cameras, tablet-type computers, shoes, family photographs and various other items. All remaining personal effects were to be secured and marked by private moving personnel to be retrieved at Chalk Hill School at a date and time to be determined by Newtown School Officials. This included securing separately all jackets, bags and lunch boxes of students. Upon completion of a room, Major McLean or I would mark the room with a moving sticker so as to notify the private movers of our completion of securing faculty property.

- 6 Totebag with sneakers
- 17 6 lunchbags
- Cafe 3 backpacks
- Totebag, coffee cup, framed photos, winter coat 19
- 20 Books, planner, DVD, Notepad
- 20 Cust 2 sweatshirts, 2 vests
- Coat, photos, Video Recorder 24
- 25 ID Card, stuffed bear, earmuffs, glove, ink stamp, photos
- 26 (two boxes) totebag, napsack, lunchbag, denim jacket, blue winter coat, hats, scarves, gloves, photos, umbrella
- 28 Green backpack, photos, bucket, novelty decorations, papers
- 30 Lunchbag, mittens, boxed US Flag, photos, teacher plague, mosaic picture, bag, box
- 32 Black jacket leopard trommed collar
- 35 Photos, key, Master's Degree 04
- 38 Canvass bag, leather box photo frame, glasses, lunchbag, gloves
- 39 Photos and frames, totebag, leather coat
- 46 Black winter coat
- Napsack, umbrella, photo, ID Cards, zip drive 48
- Eyeglasses ID Card 49
- 50 2 totebags with books
- 53 Binder, 2 vests, 2 jackets
- 56 ID Card