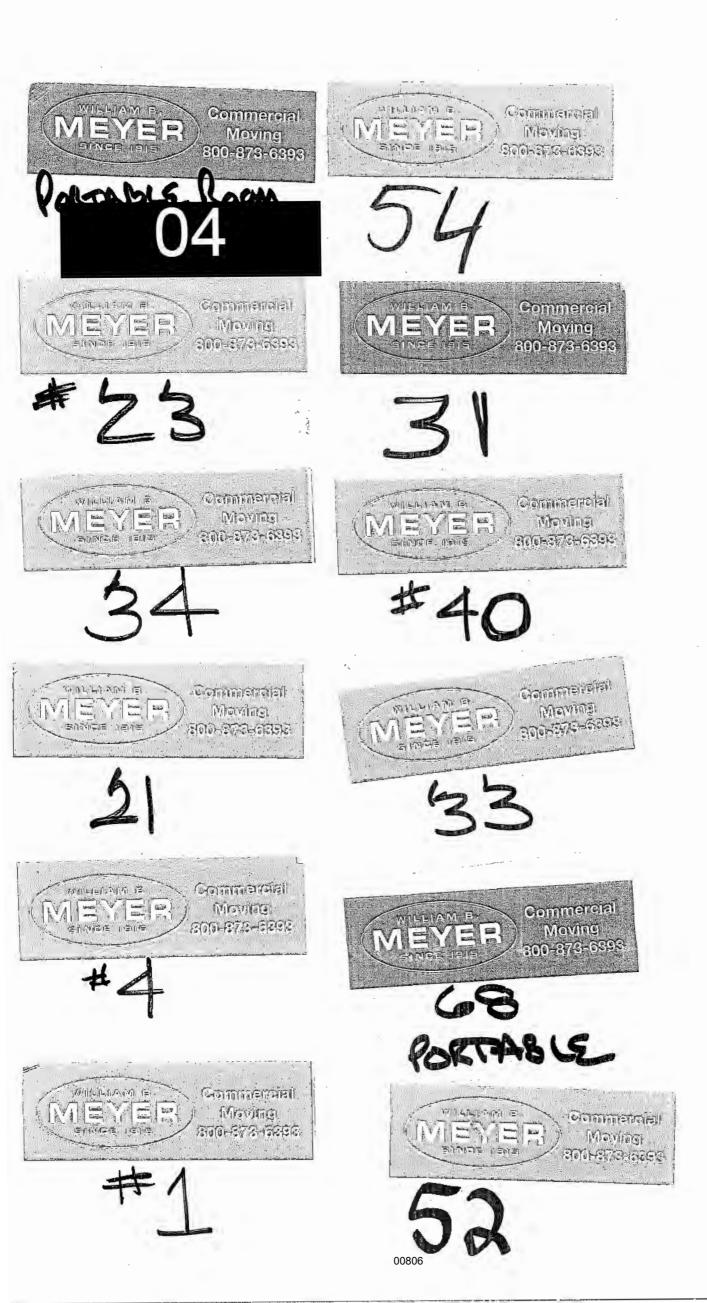

With plastic moving bins obtained from the moving company, and utilizing a school faculty roster with room assignments, Major McLean and I systematically secured any valuable property located within an obvious faulty area (desk, private closet). Each room was assigned an individual bin and, where possible, names of faculty were annotated where multiple faculty belongings were located in a room. Each bin was then marked by room number. Valuables were determined to be jackets, keys, wallets, cellular phones, pocket books, cameras, tablet-type computers, shoes, family photographs and various other items. All remaining personal effects were to be secured and marked by private moving personnel to be retrieved at Chalk Hill School at a date and time to be determined by Newtown School Officials. This included securing separately all jackets, bags and lunch boxes of students. Upon completion of a room, Major McLean or I would mark the room with a moving sticker so as to notify the private movers of our completion of securing faculty property.

Beginning at Room 53 and ending at Room 5, Major McLean and I searched every opened room, lounge area and closet, and secured several items belonging to faculty members. Items recovered were recorded on yellow legal paper by hand and later transposed on yellow legal paper to reflect

The following is a breakdown of return by room in chronological order with room number, property recovered, owner, claimant and time:

| Room Number | Property recovered                            | Owner              | Claimant       | Date and time |
|-------------|-----------------------------------------------|--------------------|----------------|---------------|
| 54          | Camera, purse, sweatshirt                     | 04                 | same           | 12/17/12 1255 |
| 62          | I-pad, purse, backpacj, bag, binder           | 04                 | same           | 12/17/12 1810 |
| 23          | Tote bags, photos, slippers, coats, purse     | 04                 | same           | 12/17/12 1825 |
| 21          | Tote bag, I-Pad, purse/wallet, coat           | 04                 | 04             | 12/17/12 1857 |
| 4           | Tote bage, leather coat, photos               | 04                 | same           | 12/17/12 1926 |
| 20          | I-Pad, Coat, All personal effects             | Mary Sherlach-dec. | TFC Orlando Mo | 12/17/12 1930 |
| 3           | Bags, lunch box, photos, coat                 | 04                 | 04             | 12/17/12 1930 |
| 34          | Sweatshirt, coat, photos                      | 04                 | 04             | 12/17/12 1945 |
| 3           | Photos, lunchbox, purse, keys, purse, id card | 04                 | 04             | 12/17/12 1945 |
| 1           | Tote bag, lunch bag, purse, overcoat, sweater | 04                 | same           | 12/17/12 2000 |
| 50          | Sweatshirt, coat, purse                       | 04                 | same           | 12/17/12 2000 |