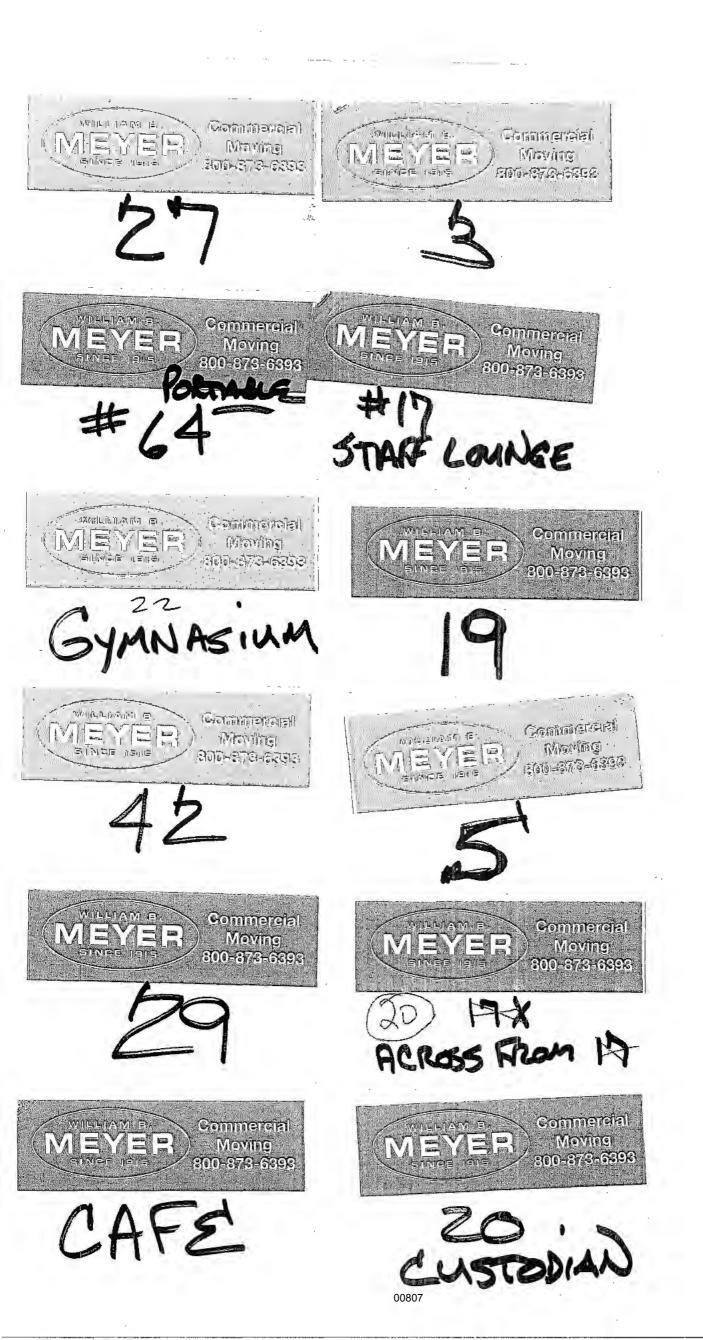

The following is a breakdown of return by room in chronological order with room number, property recovered, owner, claimant and time:

| Room Number | Property recovered                            | Owner              | Claimant       | Date and time |
|-------------|-----------------------------------------------|--------------------|----------------|---------------|
| 54          | Camera, purse, sweatshirt                     | 04                 | same           | 12/17/12 1255 |
| 62          | I-pad, purse, backpacj, bag, binder           | 04                 | same           | 12/17/12 1810 |
| 23          | Tote bags, photos, slippers, coats, purse     | 04                 | same           | 12/17/12 1825 |
| 21          | Tote bag, I-Pad, purse/wallet, coat           | 04                 | 04             | 12/17/12 1857 |
| 4           | Tote bage, leather coat, photos               | 04                 | same           | 12/17/12 1926 |
| 20          | I-Pad, Coat, All personal effects             | Mary Sherlach-dec. | TFC Orlando Mo | 12/17/12 1930 |
| 3           | Bags, lunch box, photos, coat                 | 04                 | 04             | 12/17/12 1930 |
| 34          | Sweatshirt, coat, photos                      | 04                 | 04             | 12/17/12 1945 |
| 3           | Photos, lunchbox, purse, keys, purse, id card | 04                 | 04             | 12/17/12 1945 |
| 1           | Tote bag, lunch bag, purse, overcoat, sweater | 04                 | same           | 12/17/12 2000 |
| 50          | Sweatshirt, coat, purse                       | 04                 | same           | 12/17/12 2000 |

| <u>244</u> 5  |                                                  | IECTICUT, DEPAR     |                   |               |
|---------------|--------------------------------------------------|---------------------|-------------------|---------------|
| - Constantial | INVESTIGAT                                       | ION REPORT (DPS     | -302-E) (REVISED  | 2/3/06)       |
| 68            | Photos, jacket, id card, sweaters, I-Pad         | 04                  | same              | 12/18/12 0825 |
| 6             | Jacket, hat, gloves, bag, id card, photos        | 04                  | same              | 12/18/12 1021 |
| 32            | Lunch bag, school bag                            | 04                  | same              | 12/18/12 1034 |
| 52            | Camera, gloves, jacket, scarf                    | 04                  | same              | 12/18/12 1041 |
| 27            | 3 Bags w/ effects                                | 04                  | 04                | 12/18/12 1044 |
| 20 & 64       | Binders (20), Glasses, lunchbox, Kindle (64)     | 04                  | same              | 12/18/12 1100 |
| Gym           | Glasses, Jacket, clipboard, stop watches         | 04                  | same              | 12/18/12 1142 |
| 57            | ID Card                                          | 04                  | same              | 12/18/12 1145 |
| 49            | ID Card                                          | 04                  | same              | 12/18/12 1204 |
| 29            | Camera, lunchbag, photos                         | 04                  | 04                | 12/18/12 1215 |
| 20 & 42       | Shoes, books, I-Pad (20); I-Pod, coat, tote (42) | 04                  | same              | 12/18/12 1233 |
| 5             | Jacket, cell phone, keys                         | Rachel D'Avino-dec. | Tpr. Kate Koeppel | 12/18/12 1600 |
| 51            | Camera, camera, keys                             | 04                  | 04                | 12/18/12 1725 |
| 36            | Totebag, umbrellas, folder keys                  | 04                  | same              | 12/18/12 1815 |

- 6 Totebag with sneakers
- 17 6 lunchbags
- Cafe 3 backpacks
- Totebag, coffee cup, framed photos, winter coat 19
- 20 Books, planner, DVD, Notepad
- 20 Cust 2 sweatshirts, 2 vests
- Coat, photos, Video Recorder 24
- 25 ID Card, stuffed bear, earmuffs, glove, ink stamp, photos
- 26 (two boxes) totebag, napsack, lunchbag, denim jacket, blue winter coat, hats, scarves, gloves, photos, umbrella
- 28 Green backpack, photos, bucket, novelty decorations, papers
- 30 Lunchbag, mittens, boxed US Flag, photos, teacher plague, mosaic picture, bag, box
- 32 Black jacket leopard trommed collar
- 35 Photos, key, Master's Degree 04
- 38 Canvass bag, leather box photo frame, glasses, lunchbag, gloves
- 39 Photos and frames, totebag, leather coat
- 46 Black winter coat
- Napsack, umbrella, photo, ID Cards, zip drive 48
- Eyeglasses ID Card 49
- 50 2 totebags with books
- 53 Binder, 2 vests, 2 jackets
- 56 ID Card