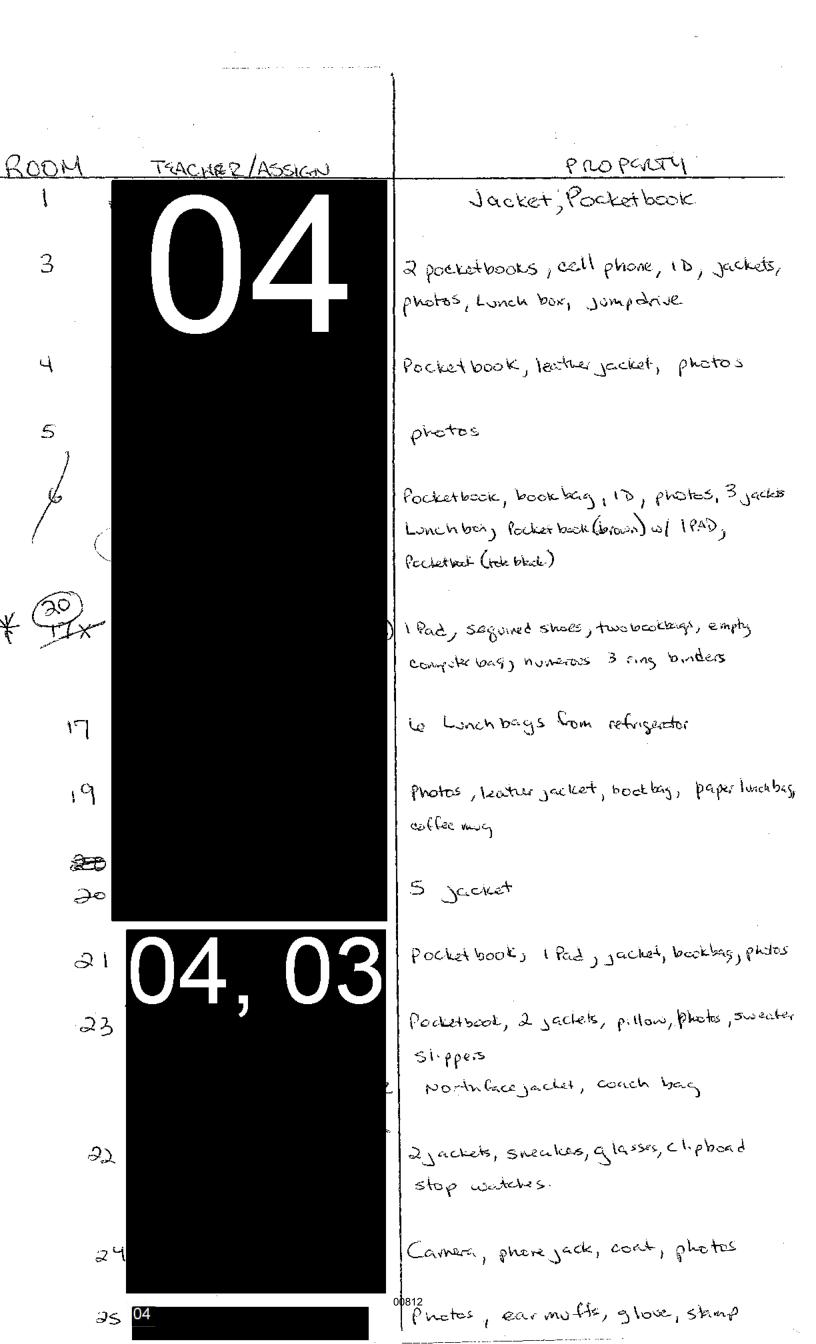

The following is a breakdown of return by room in chronological order with room number, property recovered, owner, claimant and time:

| Room Number | Property recovered                            | Owner              | Claimant       | Date and time |
|-------------|-----------------------------------------------|--------------------|----------------|---------------|
| 54          | Camera, purse, sweatshirt                     | 04                 | same           | 12/17/12 1255 |
| 62          | I-pad, purse, backpacj, bag, binder           | 04                 | same           | 12/17/12 1810 |
| 23          | Tote bags, photos, slippers, coats, purse     | 04                 | same           | 12/17/12 1825 |
| 21          | Tote bag, I-Pad, purse/wallet, coat           | 04                 | 04             | 12/17/12 1857 |
| 4           | Tote bage, leather coat, photos               | 04                 | same           | 12/17/12 1926 |
| 20          | I-Pad, Coat, All personal effects             | Mary Sherlach-dec. | TFC Orlando Mo | 12/17/12 1930 |
| 3           | Bags, lunch box, photos, coat                 | 04                 | 04             | 12/17/12 1930 |
| 34          | Sweatshirt, coat, photos                      | 04                 | 04             | 12/17/12 1945 |
| 3           | Photos, lunchbox, purse, keys, purse, id card | 04                 | 04             | 12/17/12 1945 |
| 1           | Tote bag, lunch bag, purse, overcoat, sweater | 04                 | same           | 12/17/12 2000 |
| 50          | Sweatshirt, coat, purse                       | 04                 | same           | 12/17/12 2000 |